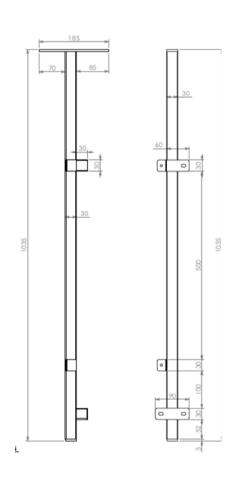

|         | End Panel Kits & Serve over Support |            |  |
|---------|-------------------------------------|------------|--|
| SBM-EPK | Product Code                        | Dimensions |  |
|         | SBM-6-EPK                           | N/A        |  |
|         | SBM-7-EPK                           | N/A        |  |
|         | SBM-SOS                             | N/A        |  |