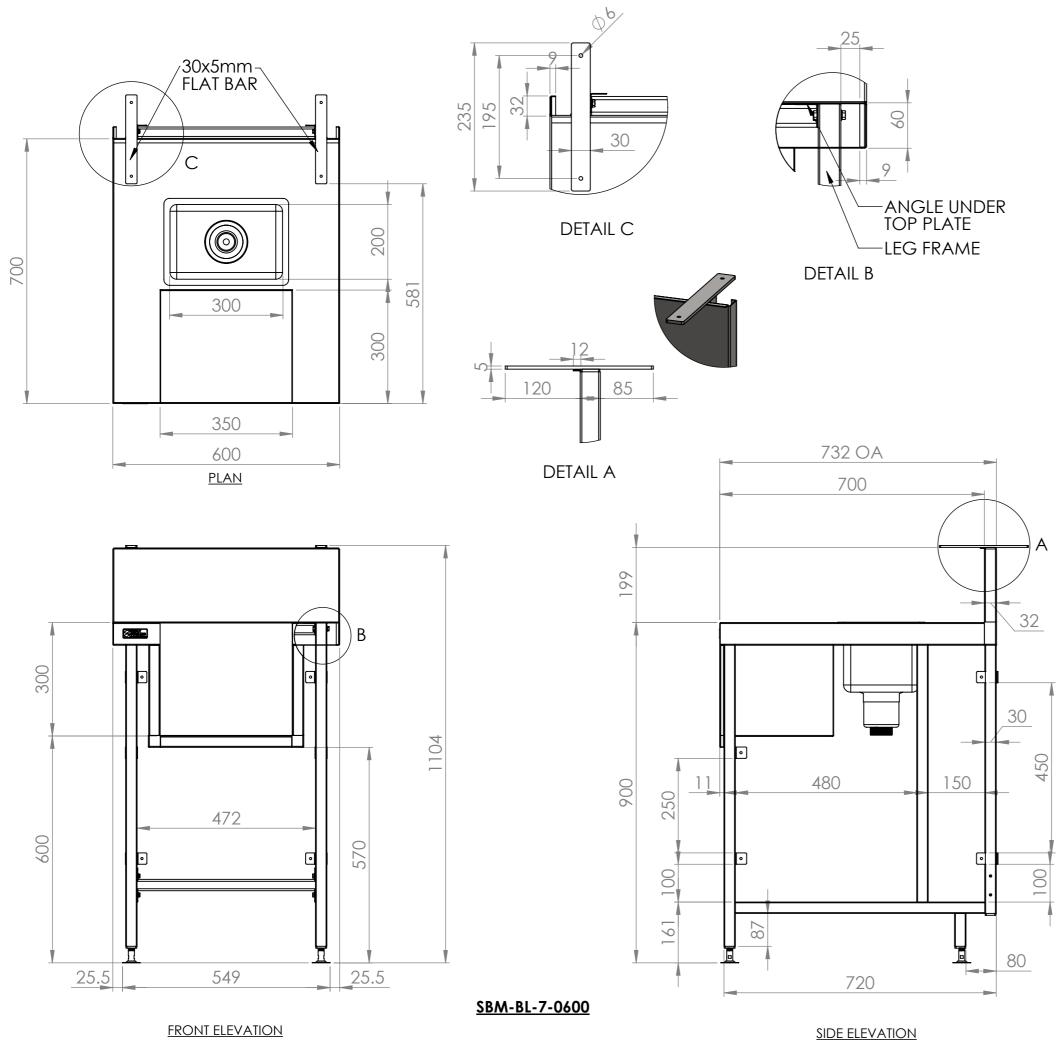

## SBM-BL-7-0600 BLENDER STATION, 600mm

SIZE: A3

SCALE: 1:10

## **CONSTRUCTION NOTES**:

- 1. TOPS MADE FROM 304 GRADE, 1.2mm STAINLESS STEEL.
- 2. LEG FRAME MADE FROM 30mm STAINLESS STEEL SQ TUBE.
- 3. FEET ARE ADJUSTABLE STAINLESS STEEL DISC SHAPED FEET.
- 4. SINK MADE FROM 1.2mm STAINLESS STEEL.
- 5. COMES SUPPLIED WITH WATERMARK & WATERCORP APPROVED 90mm SINK WASTE & BASKET WITH 50mm CONNECTIONT.