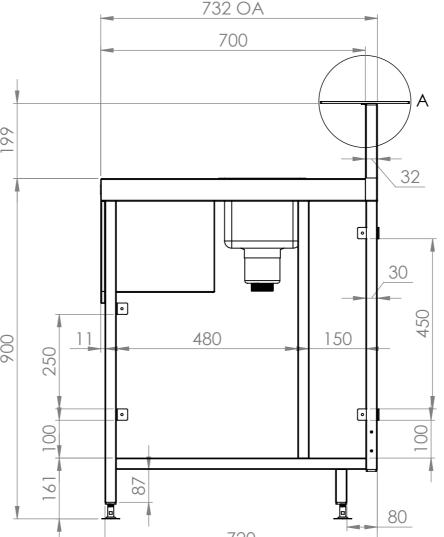

## SBM-BL-7-0600 BLENDER STATION, 600mm

SIZE: A3

SCALE: 1:10

## **CONSTRUCTION NOTES**:

- 1. TOPS MADE FROM 304 GRADE, 1.2mm STAINLESS STEEL.
- 2. LEG FRAME MADE FROM 30mm STAINLESS STEEL SQ TUBE.
- 3. FEET ARE ADJUSTABLE STAINLESS STEEL DISC SHAPED FEET.
- 4. SINK MADE FROM 1.2mm STAINLESS STEEL.
- 5. COMES SUPPLIED WITH WATERMARK & WATERCORP APPROVED 90mm SINK WASTE & BASKET WITH 50mm CONNECTIONT.