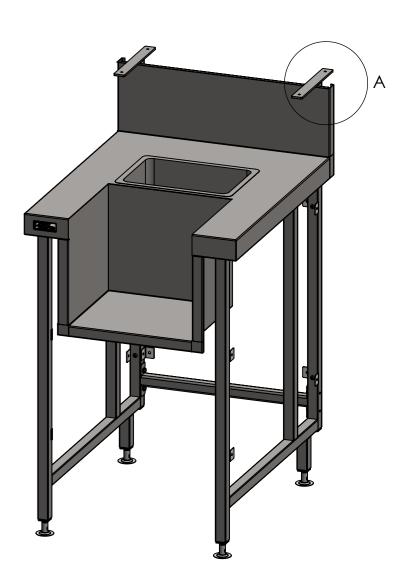

## SBM-BL-7-0600 BLENDER STATION, 600mm

SIZE: A3

SCALE: 1:10

## **CONSTRUCTION NOTES**:

- 1. TOPS MADE FROM 304 GRADE, 1.2mm STAINLESS STEEL.
- 2. LEG FRAME MADE FROM 30mm STAINLESS STEEL SQ TUBE.
- 3. FEET ARE ADJUSTABLE STAINLESS STEEL DISC SHAPED FEET.
- 4. SINK MADE FROM 1.2mm STAINLESS STEEL.
- 5. COMES SUPPLIED WITH WATERMARK & WATERCORP APPROVED 90mm SINK WASTE & BASKET WITH 50mm CONNECTIONT.