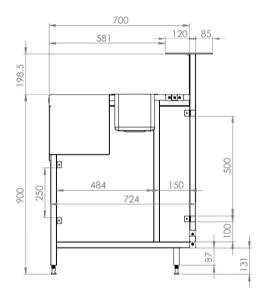

\*Elevation shows 700mm deep unit

|        | Blender Station |                 |
|--------|-----------------|-----------------|
| SBM-BL | Product Code    | Dimensions      |
|        | SBM-BL-6-0600   | 600 x 600 x 900 |
|        | SBM-BL-7-0600   | 600 x 700 x 900 |