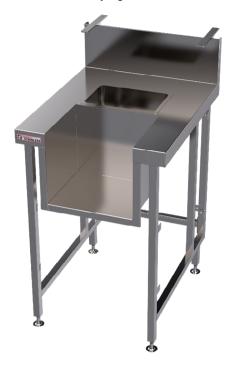

## Simply Bar Solutions

| SPECIFICATION |                                                                                  |
|---------------|----------------------------------------------------------------------------------|
| Upstand       | High quality 304 grade stainless steel, 1.2mm gauge, no. 4 finish                |
| Hand Basin    | Fully welded stainless steel basin,<br>11 litres                                 |
| Frames        | 30mm square stainless steel tube, satin polished, adjustable stainless disc feet |
| Servery       | 6mm stainless steel flatbar, welded to frame, 2 fixing holes                     |