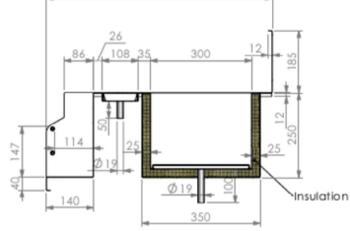

## Simply Bar Solutions

| SPECIFICATION |                                                      |
|---------------|------------------------------------------------------|
| Upstand       | High quality 304 grade stainless steel, 1.2mm gauge, |
|               | no. 4 finish                                         |
| Ice Well      | Fully insulated ice well,                            |
|               | stainless steel, removeable                          |
|               | drip tray, ½" BSP drain spigot                       |
| Speed Rail    | Full stainless steel & welded,                       |
|               | 2 x stainless integrated rods                        |

- \*600mm deep module elevation shown
- \*GN Pans not included

|        | Cocktail Station |            |
|--------|------------------|------------|
| SBM-CS | Product Code     | Dimensions |
|        | SBM-CS-6-0950    | 950 x 600  |
|        | SBM-CS-7-0950    | 950 x 700  |