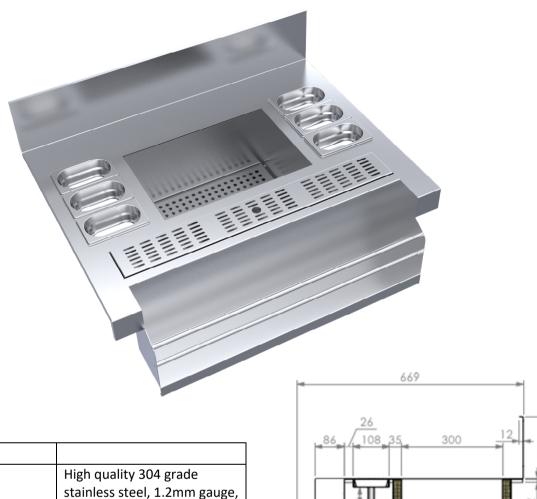

## Simply Bar Solutions

| SPECIFICATION |                                                      |
|---------------|------------------------------------------------------|
| Upstand       | High quality 304 grade stainless steel, 1.2mm gauge, |
|               | no. 4 finish                                         |
| Ice Well      | Fully insulated ice well,                            |
|               | stainless steel, removeable                          |
|               | drip tray, ½" BSP drain spigot                       |
| Speed Rail    | Full stainless steel & welded,                       |
|               | 2 x stainless integrated rods                        |

- \*600mm deep module elevation shown
- \*GN Pans not included

|        | Cocktail Station |            |
|--------|------------------|------------|
| SBM-CS | Product Code     | Dimensions |
|        | SBM-CS-6-0950    | 950 x 600  |
|        | SBM-CS-7-0950    | 950 x 700  |