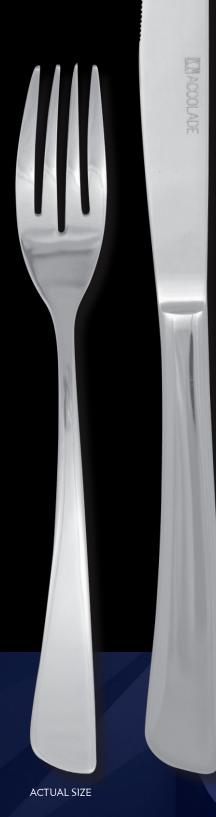

### SOPHIA

SET YOUR TABLE IN STYLE WITH THIS TIMELESS CUTLERY.

CUT4O4 SOPHIA DESSERT KNIFE 218MM

179MM

CUT410 SOPHIA SOUP SPOON 174MM