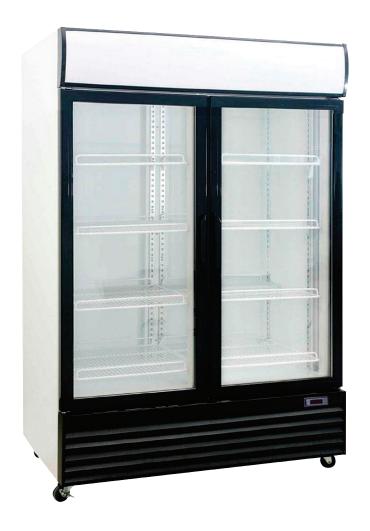

## **DELTA UPRIGHT 2 GLASS DOOR BEVERAGE CHILLER**

## **ERD37 FEATURES**

- · Double glazed door
- Fan cooling system
- · Self-closing doors
- 4 shelves per door (8 total)
- 2 vertical lights
- Illuminated sign
- Self-evaporation water tray
- · Digital control with LED display and defrost timer
- 4 heavy duty castors—2 lockable
- 24 months parts and labour warranty

## **ERD37 SPECIFICATIONS**

| External Dimensions   | 1130mmW x 720mmD x 2020mmH   |
|-----------------------|------------------------------|
| Internal Dimensions   | 1033mmW x 595mmD x 1561.5mmH |
| Net Weight            | 155kg                        |
| Capacity              | 1000L                        |
| Refrigerant           | R134a                        |
| Power Supply          | 240V, 50Hz, 10amp            |
| Operating Temperature | +2°C to +10°C                |
|                       |                              |