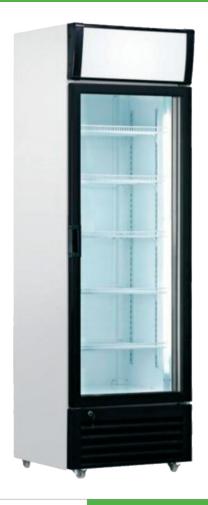

## **DELTA UPRIGHT 1 GLASS DOOR BEVERAGE CHILLER 660L**

## **ERD39 FEATURES**

- Double glazed, front tempered glass
- Painted aluminium interior
- Fan assisted, dynamic cooling system
- Self-evaporation water tray
- Single vertical light
- · Digital controller
- Lock and key included
- Extruded handle
- 4 heavy duty castors—2 lockable
- 5 wire shelves
- Front hot air flow, prevents condensate
- 55mm thick foams body
- 24 months parts and labour warranty

## **ERD39 SPECIFICATIONS**

| External Dimensions   | 700mmW x 790mmD x 2020mmH |
|-----------------------|---------------------------|
| Capacity              | 660L                      |
| Refrigerant           | R134a                     |
| Power Supply          | 240V, 50Hz, 10amp         |
| Operating Temperature | +2°C to +10°C             |