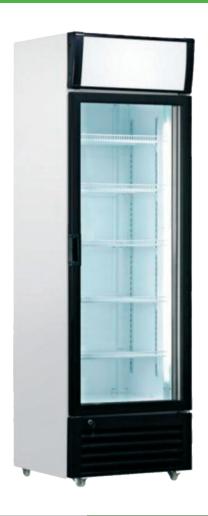

## DELTA UPRIGHT 1 GLASS DOOR BEVERAGE CHILLER 400L

## **ERD38 FEATURES**

- Double glazed, front tempered glass
- Painted aluminium interior
- · Fan assisted, dynamic cooling system
- Self-evaporation water tray
- · Single vertical light
- Digital controller
- Extruded handle
- 4 heavy duty castors—2 lockable
- 5 wire shelves
- Front hot air flow, prevents condensate
- 55mm thick foams body
- 24 months parts and labour warranty

## **ERD38 SPECIFICATIONS**

| 600mmW x 620mmD x 2020mmH   |
|-----------------------------|
| 513mmW x 595mmD x 1561.5mmH |
| 155kg                       |
| 400L                        |
| R134a                       |
| 240V, 50Hz, 10amp           |
| +2°C to +10°C               |
|                             |