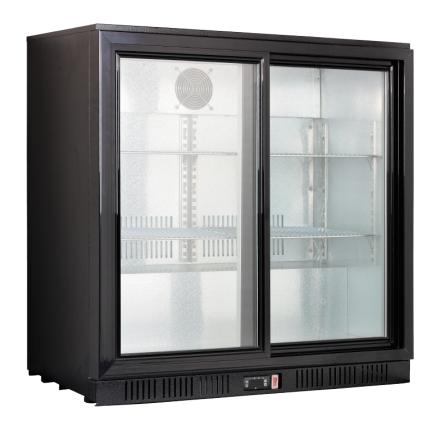

## DELTA BACKBAR BOTTLE COOLER 2 SLIDING GLASS DOOR

## **ERD71 FEATURES**

- Backbar chiller with 2 sliding doors
- Black powder coat finish
- · 2 shelves per door
- Self-evaporating an digital control
- Self-closing door and key lock standard
- · 24 months parts and labour warranty