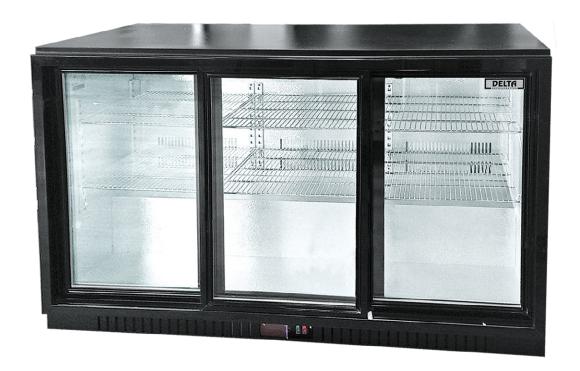

## DELTA BACKBAR BOTTLE COOLER 3 SLIDING GLASS DOOR

## **ERD72 FEATURES**

- Backbar chiller with 3 sliding doors
- Black powder coat finish
- 2 shelves per door
- Self-evaporating
- Digital control
- · Self-closing door and key lock standard
- 24 months parts and labour warranty