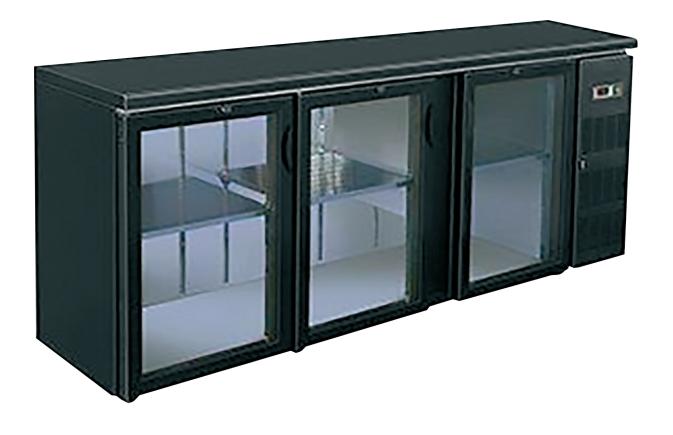

## DELTA BACKBAR BOTTLE COOLER **3 GLASS SWING DOOR**

## **ERD121 FEATURES**

- Ventilated cooling system
- Auto defrosting and Auto evaporating of defrost water
- Front vented Airflow and Swing Doors
- Electric controller with digital temperature display
- 2 shelves per door
- 3 hinged glass doors
- 6 plastic feet
- Lockable doors
- LED lamp
- · 24 months parts and labour warranty

## **ERD121 SPECIFICATIONS**

| External Dimensions   | 2002mmW x 535mmD x 860mmH    |
|-----------------------|------------------------------|
| Capacity              | 537L                         |
| Refrigerant           | R134a                        |
| Power Supply          | 230V, 50Hz, 10 amp, 280 watt |
| Operating Temperature | +0~ +10°C in 32°C Ambient    |