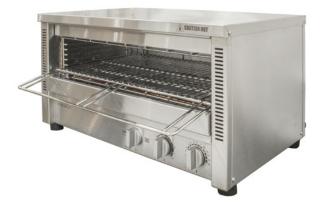

## Toaster Griller W.GTQI15

## **Product Information:**

- Energy efficient 'instant' heat, ceramic coated glass infrared elements
- Fast, exceptionally even grilling and toasting
- Timer controlled operation
- Select top & bottom or top only heat
- Multiple position slides and rack for safer loading
- Easy to clean removable crumb tray
- Stainless steel construction
- Internal opening 551 x 351 x 87mm
- Includes wall mount brackets as standard

## **Specifications:**

| Model    | W.GTQI15               |
|----------|------------------------|
| Height   | 362mm                  |
| Width    | 673mm                  |
| Depth    | 527mm                  |
| Power    | 3.36kW                 |
|          | 15A plug & lead fitted |
| Capacity | 15 Slice               |