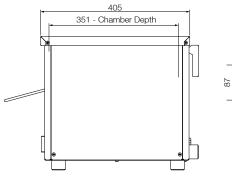

## **Product Information:**

- Energy efficient 'instant' heat, ceramic coated glass infrared elements
- Fast, exceptionally even grilling and toasting
- Timer controlled operation
- Select top & bottom or top only heat
- Multiple position slides and rack for safer loading
- Easy to clean removable crumb tray
- Stainless steel construction
- Internal opening 551 x 351 x 87mm
- Includes wall mount brackets as standard

## **Specifications:**

| Model    | W.GTQI15               |
|----------|------------------------|
| Height   | 362mm                  |
| Width    | 673mm                  |
| Depth    | 527mm                  |
| Power    | 3.36kW                 |
|          | 15A plug & lead fitted |
| Capacity | 15 Slice               |