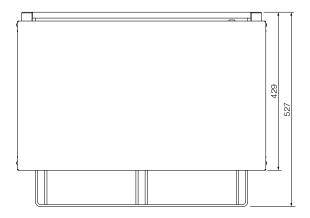

## **Specifications:**

| Model    | W.GTQI15               |
|----------|------------------------|
| Height   | 362mm                  |
| Width    | 673mm                  |
| Depth    | 527mm                  |
| Power    | 3.36kW                 |
|          | 15A plug & lead fitted |
| Capacity | 15 Slice               |