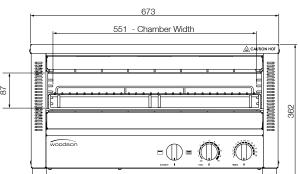

## **Product Information:**

- Energy efficient 'instant' heat, ceramic coated glass infrared elements
- Fast, exceptionally even grilling and toasting
- Timer controlled operation
- Select top & bottom or top only heat
- Multiple position slides and rack for safer loading
- Easy to clean removable crumb tray
- Stainless steel construction
- Internal opening 551 x 351 x 87mm
- Includes wall mount brackets as standard

## **Specifications:**

| Model    | W.GTQI15               |
|----------|------------------------|
| Height   | 362mm                  |
| Width    | 673mm                  |
| Depth    | 527mm                  |
| Power    | 3.36kW                 |
|          | 15A plug & lead fitted |
| Capacity | 15 Slice               |