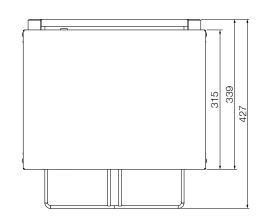

## **Specifications:**

Model W.GTQI4.CUB

 Height
 362mm

 Width
 412mm

 Depth
 427mm

 Weight
 16kg

 Power
 2.2kW

10A plug & lead fitted