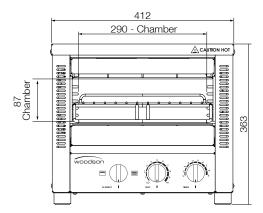

## **Product Information:**

- Energy efficient 'instant' heat, ceramic coated glass infrared elements
- Fast, exceptionally even grilling and toasting
- Timer controlled operation
- Select top & bottom or top only heat
- Multiple position slides and rack for safer loading
- Easy to clean removable crumb tray
- Stainless steel construction
- 290 x 259 x 87mm internal opening
- Includes wall mount brackets as standard

## **Specifications:**

Model W.GTQI4.CUB

 Height
 362mm

 Width
 412mm

 Depth
 427mm

 Weight
 16kg

 Power
 2.2kW

10A plug & lead fitted