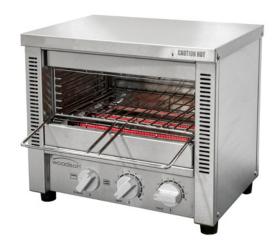

## Toaster Griller W.GTQI4.CUB

## **Product Information:**

- Energy efficient 'instant' heat, ceramic coated glass infrared elements
- Fast, exceptionally even grilling and toasting
- Timer controlled operation
- Select top & bottom or top only heat
- Multiple position slides and rack for safer loading
- Easy to clean removable crumb tray
- Stainless steel construction
- 290 x 259 x 87mm internal opening
- Includes wall mount brackets as standard

## **Specifications:**

Model W.GTQI4.CUB

 Height
 362mm

 Width
 412mm

 Depth
 427mm

 Weight
 16kg

 Power
 2.2kW

10A plug & lead fitted