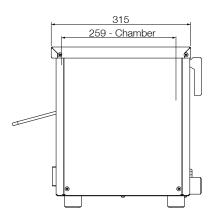

## **Product Information:**

- Energy efficient 'instant' heat, ceramic coated glass infrared elements
- Fast, exceptionally even grilling and toasting
- Timer controlled operation
- Select top & bottom or top only heat
- Multiple position slides and rack for safer loading
- Easy to clean removable crumb tray
- Stainless steel construction
- 290 x 259 x 87mm internal opening
- Includes wall mount brackets as standard

## **Specifications:**

Model W.GTQI4.CUB

 Height
 362mm

 Width
 412mm

 Depth
 427mm

 Weight
 16kg

 Power
 2.2kW

10A plug & lead fitted