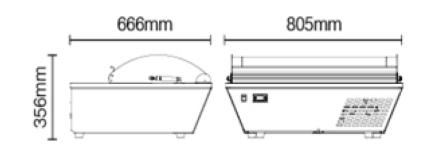

Dimensions: 805mmW x 666mmD x 356mmH / 30kg

Power: 220-240V / 50Hz / 140w / 10amp plug supplied / R290a

Sufficient ventilation required. See EuroChill warranty document for more information. \*\*1 year warranty applies for off shore New Zealand.