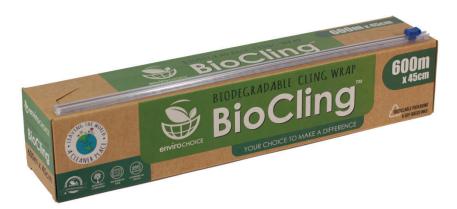

BIODEGRADABLE CLING WRAP

## BIOCLING

Leaving the world a cleaner place

## EC-CW45D

Biodegradable Cling Wrap BioCling

45 cm x 600 m

6 rolls / carton

1 roll / pack

Locations: Whangarei • Auckland—Newmarket • Auckland—Albany

Hamilton • Tauranga • New Plymouth • Napier • Palmerston North • Wellington