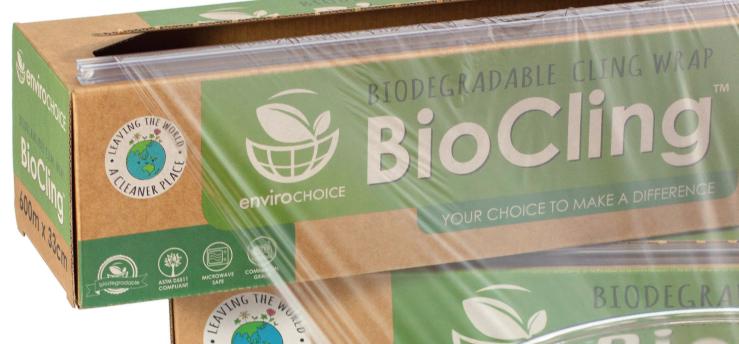

BIODEGRADABLE CLING WRAP

## BIOCLING

Leaving the world a cleaner place

## Designed with our environment in mind.

Choose to make a difference

— with Envirochoice! —

## EC-CW45D

Biodegradable Cling Wrap BioCling

45 cm x 600 m

6 rolls / carton

1 roll / pack

Locations: Whangarei • Auckland—Newmarket • Auckland—Albany

Hamilton • Tauranga • New Plymouth • Napier • Palmerston North • Wellington