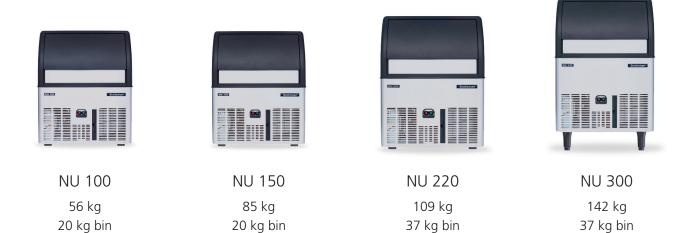

## NU SERIES

## NU SERIES

Classic six sides ice cube. Its greater surface for heat exchange allows a fast chilling of all drinks. The vertical evaporator technology of this ice cube guarantees large ice production at lower operating costs. It is highly appreciated in QSR and coffee chains applications.