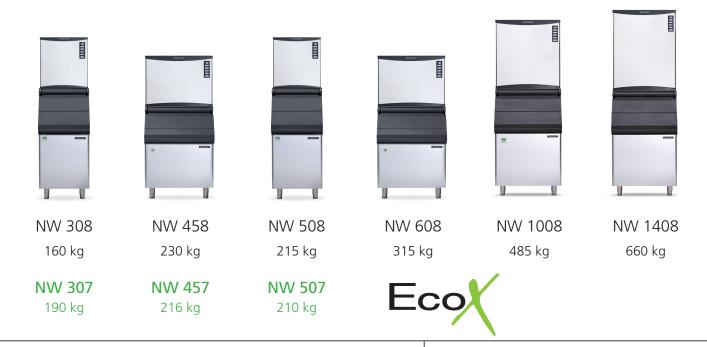

## **NW SERIES**

Simple, no-frill DICE vertical evaporator ice machines. Undercounter NU and modular NW series.

## **HIGHLIGHTS**

- Global standard footprint: strictly follows international imperial standards commonly adopted in the industry of reference.
- Back-in & top-out air flow (22" models): no need to leave space on the sides.
- One touch cleaning: reduces labor costs and saves time and simplifies cleaning process.
- Front evaporator access: immediate access to the evaporating plate for quick self-maintenance operations.
- Stackable (NW458-608-1008): add flexibility!
- Head only ice maker: requires a separate ice storage bin.
- New NW1408 SLIMFITTER: the only product in the industry producing almost 700 kg of ice per day on a 30" footprint!
- EcoX models: using natural Hydrocarbons R290 refrigerant.

## **NW SERIES**

Classic six sides ice cube.
Its greater surface for heat exchange allows a fast chilling of all drinks.
The vertical evaporator technology of this ice cube guarantees large ice production at lower operating costs.
It is highly appreciated in QSR and coffee chains applications.