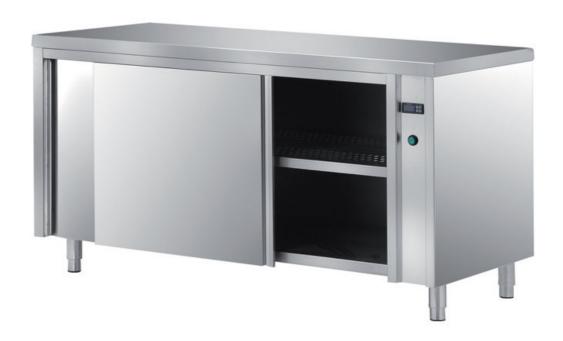

## Furnishing

Heated, ventilated cabinet table with double skin sliding - doors mm 1200x700x850 h - TAVR/12

## Dimension:

Length: 1200.0 mm

Metaltecnica © Page 1 of 3

Depth: 700.0 mm Height: 850.0 mm Weight: 81.0 kg Volume: 0.71 mg

Packaging length: 1250.0 mm Packaging depth: 750.0 mm Packaging height: 1100.0 mm Packaging weight: 101.0 kg Packaging volume: 1.03 mq