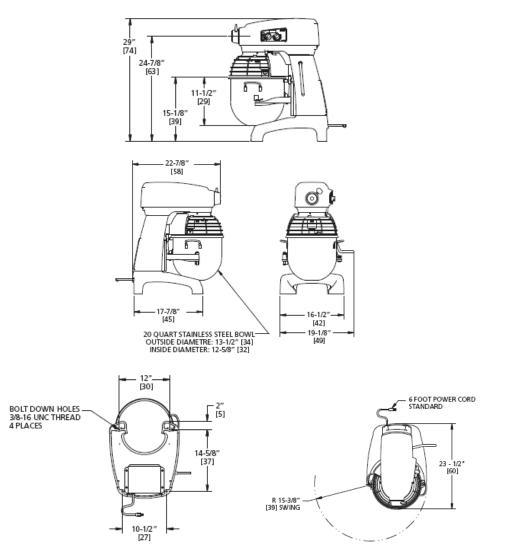

## **DIMENSIONAL DRAWING**

## **TECHNICAL DATA**

| Bowl size           | 20 quart                                       |
|---------------------|------------------------------------------------|
| Speeds              | 3 fixed plus stir speed with SHIFT-ON-THE-FLY™ |
| Timer               | 15 minute SMART<br>TIMER™                      |
| Safety guard        | Stainless steel bowl guard, easy-on-easy-off   |
| Standard inclusions | Stainless Steel Bowl<br>(BOWL-HL20)            |
|                     | B-Beater (BBEATER-<br>HL20)                    |
|                     | Stainless Steel D-Whip<br>(DWHIP-HL20)         |
|                     | ED-Dough Hook<br>(EDDOUGH-HL20)                |
| Drive mechanism     | Gear driven                                    |
| Motor size          | 0.37 kW                                        |
| Power supply        | 240/50/1 - 10amp (max<br>5amps)                |
| Power cord          | 10amp plug & cord<br>included                  |
| Shipping weight     | 127 kg                                         |