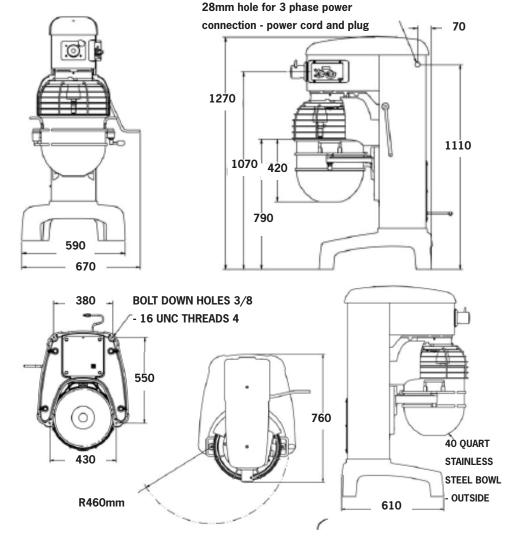

amp (max<br>2.7amps)              |
| Power cord          | Optional - refer to pricing page               |
| Shipping weight     | 205 kg                                         |

## **PRODUCT ADVANTAGES**

- · Stainless steel easy-on-easy-off bowl safety guard
- Heavy-duty 1.12kW (1.5HP) motor
- Gear transmission
- 3 Speed, plus stir speed electronic control mixer with SHIFT-ON-THE-FLY™ speed selection
- Quick release agitators
- Patented SOFT START agitation technology
- 20 minute SMART TIMER™
- · Automatic time recall
- Large easy-to-reach controls
- Single point bowl installation
- Ergonomic swing-out bowl
- No. 12 attachment hub
- · Easy-clean open base
- Rubber foot pads provided
- Optional accessories Bowl scraper, splash cover and mincing attachment

## **DIMENSIONAL DRAWING**



www.hobartfood.com.au EFFECTIVE: 01 January 2019