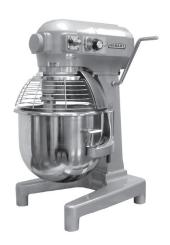

## **PRODUCT ADVANTAGES**

- Planetary mixer with 3 fixed speeds for consistent mixing results every time
- Stainless steel easy on and off bowl safety guard for maximum operator protection
- Heavy-duty 0.37kW (0.5HP) motor
- Full gear driven mechanism with 3 fixed speeds
- 15 minute mechanical timer
- Attachment hub allows the optional mincing attachment to be used on the machine
- Ergonomic bowl lift hand crank operated self-locking in raised or lowered position
- Easy to clean open base for maximum hygiene
- · Optional accessories Ingredient feed chute, mincer attachment