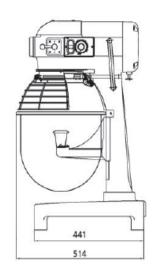

pping Weight     | 110 kg                                |

## **PRODUCT ADVANTAGES**

- Planetary mixer with 3 fixed speeds for consistent mixing results every time
- Stainless steel easy on and off bowl safety guard for maximum operator protection
- Heavy-duty 0.37kW (0.5HP) motor
- Full gear driven mechanism with 3 fixed speeds
- 15 minute mechanical timer
- Attachment hub allows the optional mincing attachment to be used on the machine
- Ergonomic bowl lift hand crank operated self-locking in raised or lowered position
- Easy to clean open base for maximum hygiene
- · Optional accessories Ingredient feed chute, mincer attachment

## CONNECTIONS

| Power Supply | 240/50/1 - 10amp  |
|--------------|-------------------|
| Power Cord   | 10amp plug & lead |

## **DIMENSIONAL DRAWING**