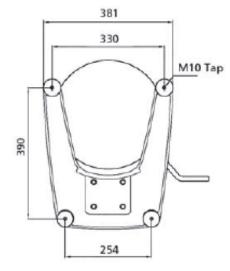

hipping Weight     | 110 kg                                |

## **PRODUCT ADVANTAGES**

- Planetary mixer with 3 fixed speeds for consistent mixing results every time
- Stainless steel easy on and off bowl safety guard for maximum operator protection
- Heavy-duty 0.37kW (0.5HP) motor
- Full gear driven mechanism with 3 fixed speeds
- 15 minute mechanical timer
- Attachment hub allows the optional mincing attachment to be used on the machine
- Ergonomic bowl lift hand crank operated self-locking in raised or lowered position
- Easy to clean open base for maximum hygiene
- · Optional accessories Ingredient feed chute, mincer attachment

## CONNECTIONS

| Power Supply | 240/50/1 - 10amp  |
|--------------|-------------------|
| Power Cord   | 10amp plug & lead |

## **DIMENSIONAL DRAWING**