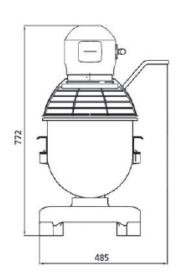

ing Weight     | 110 kg                                |

## **PRODUCT ADVANTAGES**

- Planetary mixer with 3 fixed speeds for consistent mixing results every time
- Stainless steel easy on and off bowl safety guard for maximum operator protection
- Heavy-duty 0.37kW (0.5HP) motor
- Full gear driven mechanism with 3 fixed speeds
- 15 minute mechanical timer
- Attachment hub allows the optional mincing attachment to be used on the machine
- Ergonomic bowl lift hand crank operated self-locking in raised or lowered position
- Easy to clean open base for maximum hygiene
- · Optional accessories Ingredient feed chute, mincer attachment

## CONNECTIONS

| Power Supply | 240/50/1 - 10amp  |
|--------------|-------------------|
| Power Cord   | 10amp plug & lead |

## **DIMENSIONAL DRAWING**