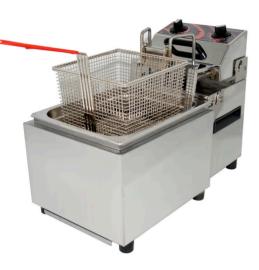

## **Auto Lift 8L Fryer**

Counter top fryers are the ideal product for short orders of all deep fried foods, including chips and fish. The Woodson range of fryers include the latest features for better cooking, easy cleaning and maximum safety.

#### **Product Information:**

- Auto-Lift Fryer 8L fryer
- Precise thermostat control
- Tight fitting cover encloses fryer, even with the basket in the frying position
- Easily removed 1/2 GN sized oil pan
- Complete stainless steel construction including slide-out drip tray
- Element guards and fish plate provided
- Basket rail for draining
- Over-temperature cut-out for safety
- Power on and indicator light

Front View

Due to continuous product research and development, the information contained herein is subject to change without notice