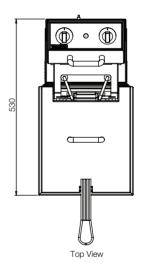

#### **Technical Data:**

Dimensions: W x D x H: 285 x 530 x 384

Total Connected Load: 2.9kW

Electrical Connection: 15A plug & lead fitted
Temperature: 95°C - 205°C