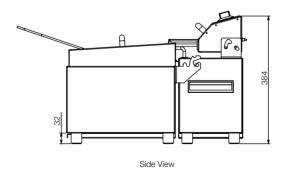

#### **Technical Data:**

Dimensions: W x D x H: 285 x 530 x 384

Total Connected Load: 2.9kW

Electrical Connection: 15A plug & lead fitted
Temperature: 95°C - 205°C