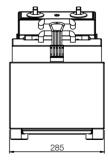

#### **Technical Data:**

Dimensions: W x D x H: 285 x 530 x 384

Total Connected Load: 2.9kW

Electrical Connection: 15A plug & lead fitted
Temperature: 95°C - 205°C