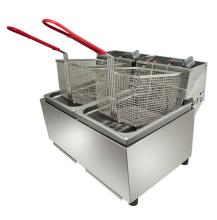

Raised basket for easy removal

Unique tilt-back fryer heads can be removed or locked

Counter top fryers are the ideal product for short orders of all deep fried foods, including chips and fish.

## **FEATURES & BENEFITS**

- Unique tilt back fryer heads can be removed or locked in upright position, allowing safe and clean draining back into the pan
- Precise thermostat control
- Tight fitting cover encloses fryer, even with the basket in the frying position
- Easily removed 1/2 GN sized oil pan
- Complete stainless steel construction including slide-out drip tray
- Element guards and fish plate provided
- Basket rail for draining
- Over-temperature cut-out for safety
- Power on and indicator light