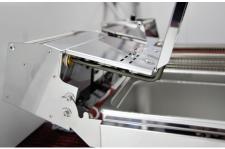

## **FEATURES & BENEFITS**

- Unique tilt back fryer heads can be removed or locked in upright position, allowing safe and clean draining back into the pan
- Precise thermostat control
- Tight fitting cover encloses fryer, even with the basket in the frying position
- Easily removed 1/2 GN sized oil pan
- Complete stainless steel construction including slide-out drip tray
- Element guards and fish plate provided
- Basket rail for draining
- Over-temperature cut-out for safety
- Power on and indicator light