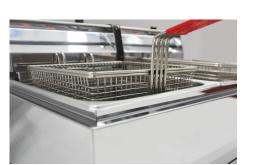

Raised basket for easy removal

Unique tilt-back fryer heads can be removed or locked

Counter top fryers are the ideal product for short orders of all deep fried foods, including chips and fish.

## **FEATURES & BENEFITS**

- Unique tilt back fryer heads can be removed or locked in upright position, allowing safe and clean draining back into the pan
- Precise thermostat control
- Tight fitting cover encloses fryer, even with the basket in the frying position
- Easily removed 1/2 GN sized oil pan
- Complete stainless steel construction including slide-out drip tray
- Element guards and fish plate provided
- Basket rail for draining
- Over-temperature cut-out for safety
- Power on and indicator light