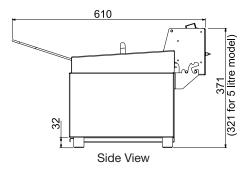

For all your most full to the second second

**SPECIFICATIONS W.FRS50 kW** 2.2 **Amps** 10 Weight 10kg Width 285 Depth 610 Height 315 **W.FRT50 kW** 2 x 2.2 **Amps** 2 x 10 Weight 16kg **Width 550 Depth** 610 Height 315 **W.FRS80 kW** 3.2 **Amps** 15 Weight 12kg **Width 285 Depth** 610 Height 370 **W.FRT80 kW** 2 x 3.2 Amps 2 x 15 Weight 17kg **Width 550 Depth** 610 Height 370 Dealer:

Front View Single

We reserve the right to alter specifications of products without notice. All dimensions are in mm.