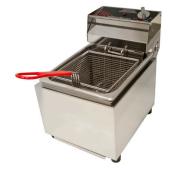

Raised basket for easy removal

Unique tilt-back fryer heads can be removed or locked

Counter top fryers are the ideal product for short orders of all deep fried foods, including chips and fish.

## **FEATURES & BENEFITS**

- Unique tilt back fryer heads can be removed or locked in upright position, allowing safe and clean draining back into the pan
- Precise thermostat control
- Tight fitting cover encloses fryer, even with the basket in the frying position
- Easily removed 1/2 GN sized oil pan
- Complete stainless steel construction including slide-out drip tray
- Element guards and fish plate provided
- Basket rail for draining
- Over-temperature cut-out for safety
- Power on and indicator light