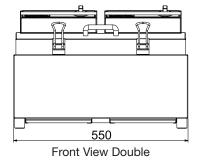

For all your most full to the second second

**SPECIFICATIONS W.FRS50 kW** 2.2 **Amps** 10 Weight 10kg Width 285 Depth 610 Height 315 **W.FRT50 kW** 2 x 2.2 **Amps** 2 x 10 Weight 16kg **Width 550 Depth** 610 Height 315 **W.FRS80 kW** 3.2 **Amps** 15 Weight 12kg **Width 285 Depth** 610 Height 370 **W.FRT80 kW** 2 x 3.2 Amps 2 x 15 Weight 17kg **Width 550 Depth** 610 Height 370 Dealer: