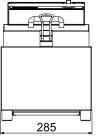

For all your most full to the second second

**SPECIFICATIONS W.FRS50 kW** 2.2 **Amps** 10 Weight 10kg Width 285 Depth 610 Height 315 **W.FRT50 kW** 2 x 2.2 **Amps** 2 x 10 Weight 16kg **Width 550 Depth** 610 Height 315 **W.FRS80 kW** 3.2 **Amps** 15 Weight 12kg **Width 285 Depth** 610 Height 370 **W.FRT80 kW** 2 x 3.2 Amps 2 x 15 Weight 17kg **Width 550 Depth** 610 Height 370 Dealer:

Front View Single

We reserve the right to alter specifications of products without notice. All dimensions are in mm.