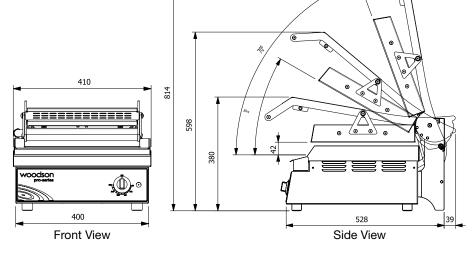

## **SPECIFICATIONS**

kW 2.2 Amps 10 Width 410 Depth 630 Height (open) 814 Height (Closed) 331 Weight 22kg

We reserve the right to alter specifications of