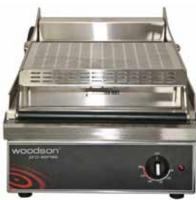

## **Single Plate Contact Toaster**

The Pro-Series contact toasters are equipped with a host of features that improve performance, functionality and ease of cleaning.

Used in quick service restaurants around the globe, these are the true professionals' choice.

- Single piece stainless steel plate and protective upstand
- Single top plate (350 x 350mm) and one large bottom plate (400 x 360mm)
- Excellent heat distribution across entire cooking surface
- · Smooth internal corners for easy cleaning
- · Large removable grease tray
- · Easily removable protective heat shields for increased operational safety - dishwasher safe
- · Simple to use manually adjustable thermostat and temperature control
- The top-plate is assisted by gas struts to enable effortless and safe lifting operation and ensures gentle pressure for optimal toasting
- · Design of lifting mechanism ensures the plate will not fall down and cause burns to operators
- Drip-proof ventilation grills on rear and side