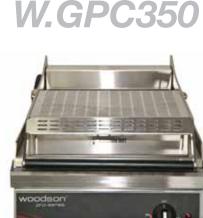

• Cut proof, high temperature resistant blue polyurethane supplied cord

W.GPC3

Smooth internal corners for easy cleaning

Protective heat shield and rigid handle

Control panel