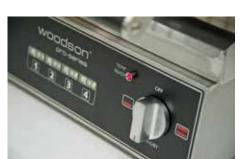

Front View

We reserve the right to alter specifications of products without notice. All dimensions are in mm.

W.GPC62SC

New energy saving plate selection control

Protective heat shield and rigid handle

Twin thermostat controls on rear of unit