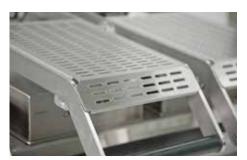

- Single piece stainless steel plate and protective upstand
- 2 top plates (188 x 300mm) and one large bottom plate (460 x 320mm)
- Excellent heat distribution across entire cooking surface
- · Smooth internal corners for easy cleaning
- Large removable grease tray
- Easily removable protective heat shields for increased operational safety – dishwasher safe
- 3 mode operation Both plates, bottom plate only and standby - For increased energy efficiency (Reduces energy costs during nonbusy periods)
- Eight programmable timer settings with one touch operation to achieve consistent results
- The top-plates are assisted by gas struts to enable effortless and safe lifting operation and ensures gentle pressure for optimal toasting
- Design of lifting mechanism ensures the plate will not fall down and cause burns to operators
- Drip-proof ventilation grills on rear and side of unit
- Dual-adjustable thermostats at rear of unit control temperatures for operation modes
- · LED timer display
- Cut proof, high temperature resistant blue polyurethane supplied cord