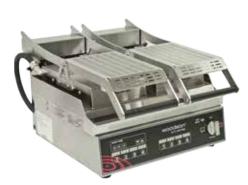

- Single piece stainless steel plate and protective upstand
- 2 top plates (188 x 300mm) and one large bottom plate (460 x 320mm)
- Excellent heat distribution across entire cooking surface
- · Smooth internal corners for easy cleaning
- Large removable grease tray
- Easily removable protective heat shields for increased operational safety – dishwasher safe
- 3 mode operation Both plates, bottom plate only and standby - For increased energy efficiency (Reduces energy costs during nonbusy periods)
- Eight programmable timer settings with one touch operation to achieve consistent results
- The top-plates are assisted by gas struts to enable effortless and safe lifting operation and ensures gentle pressure for optimal toasting
- Design of lifting mechanism ensures the plate will not fall down and cause burns to operators
- Drip-proof ventilation grills on rear and side of unit
- Dual-adjustable thermostats at rear of unit control temperatures for operation modes
- · LED timer display
- Cut proof, high temperature resistant blue polyurethane supplied cord