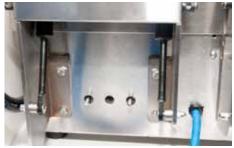

- Single piece stainless steel plate and protective upstand
- 2 top plates (188 x 300mm) and one large bottom plate (460 x 320mm)
- Excellent heat distribution across entire cooking surface
- · Smooth internal corners for easy cleaning
- Large removable grease tray
- Easily removable protective heat shields for increased operational safety – dishwasher safe
- 3 mode operation Both plates, bottom plate only and standby - For increased energy efficiency (Reduces energy costs during nonbusy periods)
- Eight programmable timer settings with one touch operation to achieve consistent results
- The top-plates are assisted by gas struts to enable effortless and safe lifting operation and ensures gentle pressure for optimal toasting
- Design of lifting mechanism ensures the plate will not fall down and cause burns to operators
- Drip-proof ventilation grills on rear and side of unit
- Dual-adjustable thermostats at rear of unit control temperatures for operation modes
- · LED timer display
- Cut proof, high temperature resistant blue polyurethane supplied cord

Front View

We reserve the right to alter specifications of products without notice. All dimensions are in mm.

W.GPC62SC

New energy saving plate selection control

Protective heat shield and rigid handle

Twin thermostat controls on rear of unit