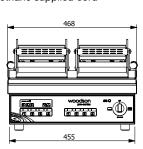

Front View

We reserve the right to alter specifications of products without notice. All dimensions are in mm.

W.GPC62SC

New energy saving plate selection control

Protective heat shield and rigid handle

Twin thermostat controls on rear of unit

## **SPECIFICATIONS**

kW 2.2 Amps 10
Width 468 Depth 578
Height (open) 765 Height (Closed) 331
Weight 25kg

Dealer:

Phone: 0800 503 335 Web: www.southernhospitality.comz