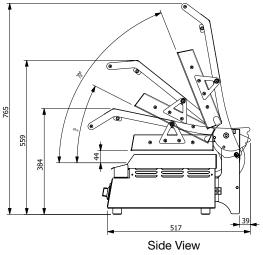

## **SPECIFICATIONS**

kW 2.2 Amps 10
Width 468 Depth 578
Height (open) 765 Height (Closed) 331
Weight 25kg

Dealer:

Phone: 0800 503 335 Web: www.southernhospitality.comz