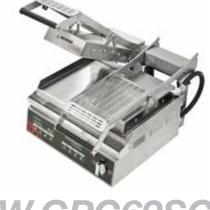

- Single piece stainless steel plate and protective upstand
- 2 top plates (188 x 300mm) and one large bottom plate (460 x 320mm)
- Excellent heat distribution across entire cooking surface
- · Smooth internal corners for easy cleaning
- Large removable grease tray
- Easily removable protective heat shields for increased operational safety – dishwasher safe
- 3 mode operation Both plates, bottom plate only and standby - For increased energy efficiency (Reduces energy costs during nonbusy periods)
- Eight programmable timer settings with one touch operation to achieve consistent results
- The top-plates are assisted by gas struts to enable effortless and safe lifting operation and ensures gentle pressure for optimal toasting
- Design of lifting mechanism ensures the plate will not fall down and cause burns to operators
- Drip-proof ventilation grills on rear and side of unit
- Dual-adjustable thermostats at rear of unit control temperatures for operation modes
- · LED timer display
- Cut proof, high temperature resistant blue polyurethane supplied cord

Front View

We reserve the right to alter specifications of products without notice. All dimensions are in mm.

W.GPC62SC

New energy saving plate selection control

Protective heat shield and rigid handle

Twin thermostat controls on rear of unit