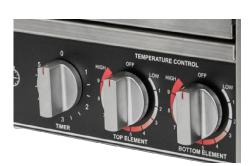

Top and bottom temperature or timer operational control

Chrome plated toasting rack

The Woodson Supertoast is essential to get that perfect toast on all your open snacks. The Supertoast is an efficient, dependable, and cost effective unit that completes any commercial kitchen.

With a rapid 15 second startup time, 5 minute timer, and an exceptional even heat distribution on both top and bottom chrome-plated toasting racks, costly and lengthy heat up times have been eliminated, while making multi-tasking easy.

## **FEATURES & BENEFITS**

- · Hard working 8 slice multi function toaster griller
- · Energy efficient 'instant' heat glass infrared elements
- Available in 10/15 Amp models
- · Fast, exceptionally even grilling and toasting
- Variable top and bottom independent temperature controls
- 5 minute timer with bypass switch for continuous operation
- · Multiple position slides and rack for safer loading
- · Easy to clean removable crumb tray
- Stainless steel construction
- 105mm internal height opening