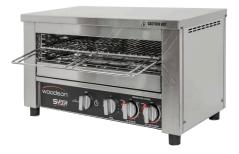

Top and bottom temperature or timer operational control

Chrome plated toasting rack

The Woodson Supertoast is essential to get that perfect toast on all your open snacks. The Supertoast is an efficient, dependable, and cost effective unit that completes any commercial kitchen.

With a rapid 15 second startup time, 5 minute timer, and an exceptional even heat distribution on both top and bottom chrome-plated toasting racks, costly and lengthy heat up times have been eliminated, while making multi-tasking easy.

## **FEATURES & BENEFITS**

- · Hard working 8 slice multi function toaster griller
- · Energy efficient 'instant' heat glass infrared elements
- Available in 10/15 Amp models
- · Fast, exceptionally even grilling and toasting
- Variable top and bottom independent temperature controls
- 5 minute timer with bypass switch for continuous operation
- · Multiple position slides and rack for safer loading
- · Easy to clean removable crumb tray
- Stainless steel construction
- 105mm internal height opening