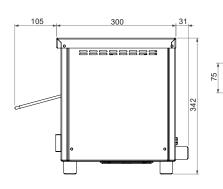

## **SPECIFICATIONS** 10/15 Amps 10 / 15 **kW** 2.4 / 3.6 Width 595mm Depth 331mm Height 342mm

Dealer:

SOUTHERN

HOSPITALITY

We reserve the right to alter specifications of products without notice. All dimensions are in mm.