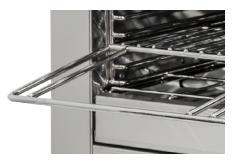

Top and bottom temperature or timer operational control

Chrome plated toasting rack

The Woodson Supertoast is essential to get that perfect toast on all your open snacks. The Supertoast is an efficient, dependable, and cost effective unit that completes any commercial kitchen.

## **FEATURES & BENEFITS**

- · Hard working 8 slice multi function toaster griller
- · Energy efficient 'instant' heat glass infrared elements
- Available in 10/15 Amp models
- · Fast, exceptionally even grilling and toasting
- Variable top and bottom independent temperature controls
- 5 minute timer with bypass switch for continuous operation
- · Multiple position slides and rack for safer loading
- · Easy to clean removable crumb tray
- Stainless steel construction
- 105mm internal height opening