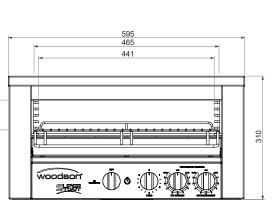

## **SPECIFICATIONS** 10/15 Amps 10 / 15 **kW** 2.4 / 3.6 Width 595mm Depth 331mm Height 342mm

Dealer:

SOUTHERN

HOSPITALITY

We reserve the right to alter specifications of products without notice. All dimensions are in mm.