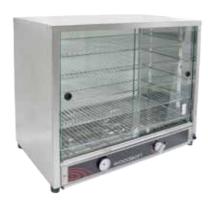

## **W.PIA100**

## SPECIFICATIONS

W.PIA50

**kW** 1.25 **Amps** 5.2 **Weight** 24kg **Width** 595 **Depth** 350 **Height** 495

**W.PIA100** 

**kW** 1.25 **Amps** 5.2 **Weight** 37kg **Width** 755 **Depth** 350 **Height** 645