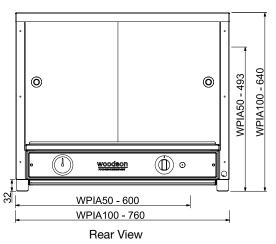

## SPECIFICATIONS

W.PIA50

**kW** 1.25 **Amps** 5.2 **Weight** 24kg **Width** 595 **Depth** 350 **Height** 495

**W.PIA100** 

**kW** 1.25 **Amps** 5.2 **Weight** 37kg **Width** 755 **Depth** 350 **Height** 645