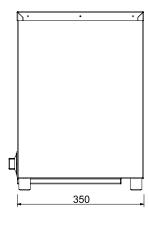

## SPECIFICATIONS

W.PIA50

**kW** 1.25 **Amps** 5.2 **Weight** 24kg **Width** 595 **Depth** 350 **Height** 495

**W.PIA100** 

**kW** 1.25 **Amps** 5.2 **Weight** 37kg **Width** 755 **Depth** 350 **Height** 645

We reserve the right to alter specifications of products without notice. All dimensions are in mm.

Side View

Phone: 0800 503 335 Web: www.southernhospitality.co<sub>®</sub>nz