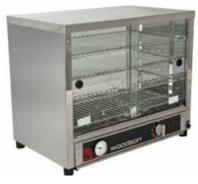

W.PIA50

## SPECIFICATIONS

W.PIA50

**kW** 1.25 **Amps** 5.2 **Weight** 24kg **Width** 595 **Depth** 350 **Height** 495

**W.PIA100** 

**kW** 1.25 **Amps** 5.2 **Weight** 37kg **Width** 755 **Depth** 350 **Height** 645