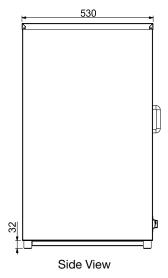

## **SPECIFICATIONS**

**kW** 2.1 **Amps** 10 Width 870 Depth 530 Height 915 Weight 80kg

**kW** 2.1 **Amps** 10 Weight 80kg Width 870 Depth 530 Height 915

We reserve the right to alter specifications of products without notice. All dimensions are in mm.