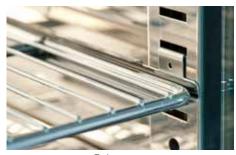

## for maintaining your product at its best • Heat resistant high impact low voltage lighting for enhanced product display · Adjustable shelf supports (8 pairs supplied) to

hold standard 29" x 16" bakers trays

Warming lights

Baker trays