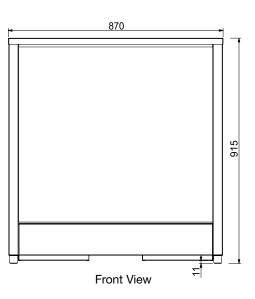

## **SPECIFICATIONS**

**kW** 2.1 **Amps** 10 Width 870 Depth 530 Height 915 Weight 80kg

**kW** 2.1 **Amps** 10 Weight 80kg Width 870 Depth 530 Height 915

We reserve the right to alter specifications of products without notice. All dimensions are in mm.