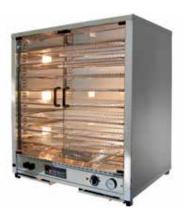

## for maintaining your product at its best • Heat resistant high impact low voltage lighting for enhanced product display · Adjustable shelf supports (8 pairs supplied) to

hold standard 29" x 16" bakers trays

· Fan forced heat circulation & humidity trays

- · Large dial thermometer with thermostat
- · Designed for easy cleaning including removable bottom track

**FEATURES & BENEFITS** 

- · Air insulated stainless steel construction
- · Removable stainless steel crumb tray
- Multiple door configurations available upon
- Supplied with 10 Amp plug & lead

Warming lights

Baker trays