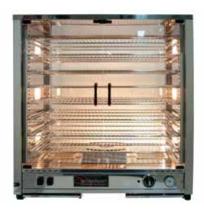

## for maintaining your product at its best • Heat resistant high impact low voltage lighting for enhanced product display · Adjustable shelf supports (8 pairs supplied) to

hold standard 29" x 16" bakers trays

· Fan forced heat circulation & humidity trays

- · Large dial thermometer with thermostat
- · Designed for easy cleaning including removable bottom track

**FEATURES & BENEFITS** 

- · Air insulated stainless steel construction
- · Removable stainless steel crumb tray
- Multiple door configurations available upon
- Supplied with 10 Amp plug & lead

Warming lights

Baker trays