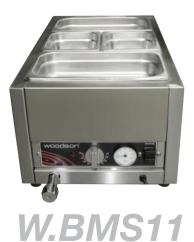

### **SPECIFICATIONS**

| Pan Combina                        | ation                              | Α                       | В   |
|------------------------------------|------------------------------------|-------------------------|-----|
| Pan Size (with lids)               |                                    | 1/3                     | 1/3 |
| Depth of Pans                      |                                    | 100                     | 150 |
| No. of Pans                        |                                    | 6                       | 6   |
|                                    |                                    |                         |     |
| Pan Combination                    |                                    | С                       | D   |
| Pan Size (with lids)               |                                    | 1/2                     | 1/2 |
| Depth of Pans                      |                                    | 100                     | 150 |
| No. of Pans                        |                                    | 4                       | 4   |
|                                    |                                    |                         |     |
| Pan Combination                    |                                    | R                       |     |
| Pan size (with lids)               |                                    | 7.25 round              |     |
| No. of Pans                        |                                    | 4                       |     |
| <b>kW</b> 0.75<br><b>Width</b> 600 | <b>Amps</b> 10<br><b>Depth</b> 370 | Weight 11k<br>Height 29 |     |
|                                    |                                    |                         |     |

#### **FEATURES & BENEFITS**

- Stainless steel construction with a brushed finish
- Wet or dry operation
- Welded tank with large 20mm drain cock
- Full size gastronorm cavity to take choice of 65mm and 150mm pan combinations
- Clear thermometer readout
- Non slip feet

# **Countertop Bain Maries**

We reserve the right to alter specifications of products without notice. All dimensions are in mm.

Phone: 0800 503 335
Web: www.southernhospitality.cosnz