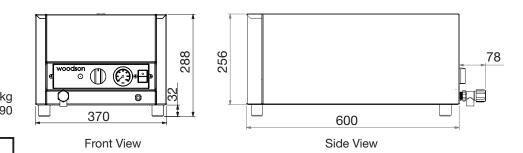

### **SPECIFICATIONS**

| Pan Combina                        | ation                              | Α                       | В   |
|------------------------------------|------------------------------------|-------------------------|-----|
| Pan Size (with lids)               |                                    | 1/3                     | 1/3 |
| Depth of Pans                      |                                    | 100                     | 150 |
| No. of Pans                        |                                    | 6                       | 6   |
|                                    |                                    |                         |     |
| Pan Combination                    |                                    | С                       | D   |
| Pan Size (with lids)               |                                    | 1/2                     | 1/2 |
| Depth of Pans                      |                                    | 100                     | 150 |
| No. of Pans                        |                                    | 4                       | 4   |
|                                    |                                    |                         |     |
| Pan Combination                    |                                    | R                       |     |
| Pan size (with lids)               |                                    | 7.25 round              |     |
| No. of Pans                        |                                    | 4                       |     |
| <b>kW</b> 0.75<br><b>Width</b> 600 | <b>Amps</b> 10<br><b>Depth</b> 370 | Weight 11k<br>Height 29 |     |
|                                    |                                    |                         |     |