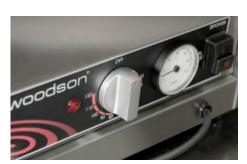

Now with more control of the cooking process

Cool-to-touch safety feature during operation

#### **FEATURES & BENEFITS**

- Stainless steel construction with a brushed finish
- Wet or dry operation
- Welded tank with large 20mm drain cock
- Full size gastronorm cavity to take choice of 65mm and 150mm pan combinations
- Clear thermometer readout
- Non slip feet