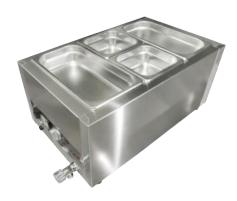

### **SPECIFICATIONS**

| Pan Combina                        | ation                              | Α                       | В   |
|------------------------------------|------------------------------------|-------------------------|-----|
| Pan Size (with lids)               |                                    | 1/3                     | 1/3 |
| Depth of Pans                      |                                    | 100                     | 150 |
| No. of Pans                        |                                    | 6                       | 6   |
|                                    |                                    |                         |     |
| Pan Combination                    |                                    | С                       | D   |
| Pan Size (with lids)               |                                    | 1/2                     | 1/2 |
| Depth of Pans                      |                                    | 100                     | 150 |
| No. of Pans                        |                                    | 4                       | 4   |
|                                    |                                    |                         |     |
| Pan Combination                    |                                    | R                       |     |
| Pan size (with lids)               |                                    | 7.25 round              |     |
| No. of Pans                        |                                    | 4                       |     |
| <b>kW</b> 0.75<br><b>Width</b> 600 | <b>Amps</b> 10<br><b>Depth</b> 370 | Weight 11k<br>Height 29 |     |
|                                    |                                    |                         |     |

#### **FEATURES & BENEFITS**

- Stainless steel construction with a brushed finish
- Wet or dry operation
- Welded tank with large 20mm drain cock
- Full size gastronorm cavity to take choice of 65mm and 150mm pan combinations
- Clear thermometer readout
- Non slip feet

# **Countertop Bain Maries**

We reserve the right to alter specifications of products without notice. All dimensions are in mm.

Phone: 0800 503 335
Web: www.southernhospitality.cosnz