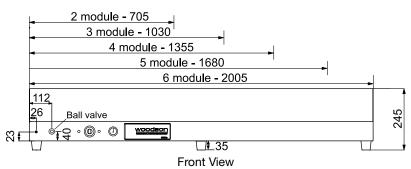

## **SPECIFICATIONS**

Thermostat controls

W.BMA22 - 2 x 1/2 wide, 2 rows

kW 1.2 Weight 18kg

Width 705 Depth 600 Height 245

W.BMA23 - 3 x 1/2 wide, 2 rows

kW 1.8 Weight 28kg

Width 1030 Depth 600 Height 245

W.BMA24 - 4 x 1/2 wide, 2 rows

kW 2.4 Weight 38kg

Width 1335 Depth 600 Height 245

W.BMA25 - 5 x 1/2 wide, 2 rows

kW 2.4 Weight 48kg

Width 1680 Depth 600 Height 245

W.BMA26 - 6 x 1/2 wide, 2 rows

kW 2.4 Weight 58kg

Width 2005 Depth 600 Height 245

We reserve the right to alter specifications of products without notice. All dimensions are in mm.