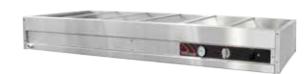

## **Bain Maries**

Woodson large bain maries offer double-skinned air-insulated construction and a multiple element design.

The flush, smooth design allows these bain maries to fit easily into any custom bench space.

- Stainless steel construction with double-skill air-insulated bain marie tank for improved safety
- · Can be run in wet or dry operation modes
- Multiple elements to provide even, responsive heat and greater reliability
- Thermostat controls with a clear thermometer readout
- Full size gastronorm cavity to take your choice of either 65mm or 100mm deep pan combinations
- Large 15mm tap-style rear drain for fast and safe draining
- · Non slip feet as standard

## **SPECIFICATIONS**

Thermostat controls

W.BMA22 - 2 x 1/2 wide, 2 rows

kW 1.2 Weight 18kg

Width 705 Depth 600 Height 245

W.BMA23 - 3 x 1/2 wide, 2 rows

kW 1.8 Weight 28kg

Width 1030 Depth 600 Height 245