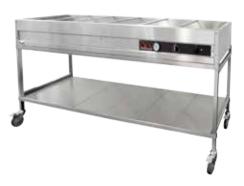

## **Bain Maries**

Woodson large bain maries offer double-skinned air-insulated construction and a multiple element design.

The flush, smooth design allows these bain maries to fit easily into any custom bench space.

- Stainless steel construction with double-skill air-insulated bain marie tank for improved safety
- · Can be run in wet or dry operation modes
- Multiple elements to provide even, responsive heat and greater reliability
- Thermostat controls with a clear thermometer readout
- Full size gastronorm cavity to take your choice of either 65mm or 100mm deep pan combinations
- Large 15mm tap-style rear drain for fast and safe draining
- · Non slip feet as standard