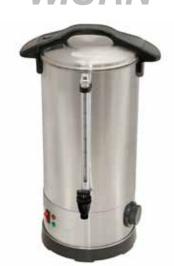

## **Hot Water Urn**

A reliable hot water dispenser; perfect for canteens, function rooms and catering facilities.

Available in 3 sizes for whichever event you're organising.

Indicator lights for pratically

- · Sight glass to check water level
- Heat resistant handles
- Twist-lock lid for added safety
- Thermostat control with indicator lights for heating and ready for use
- Concealed element makes unit easy to clean
- · Non-drip tap
- Supplied with 10 Amp plug & lead

## **SPECIFICATIONS**

W.URN10

**kW** 2.2 Capacity 10 litres

Depth 235 Height 475 Weight 4kg

**W.URN20** 

**kW 2**.2 Capacity 20 litres

Depth 325 Height 500 Weight 4kg

**W.URN30** 

**kW 2**.2 Capacity 30 litres

Depth 325 Height 630 Weight 5kg

Front View

We reserve the right to alter specifications of products without notice. All dimensions are in mm.

475 (10 ltr) 500 (20 ltr) 630 (30 ltr)