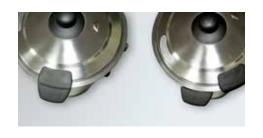

## **Hot Water Urn**

A reliable hot water dispenser; perfect for canteens, function rooms and catering facilities.

Available in 3 sizes for whichever event you're organising.



Indicator lights for pratically



- · Sight glass to check water level
- Heat resistant handles
- Twist-lock lid for added safety
- Thermostat control with indicator lights for heating and ready for use
- Concealed element makes unit easy to clean
- · Non-drip tap
- Supplied with 10 Amp plug & lead



Lockable lid for added safety





Side View

## **SPECIFICATIONS**

W.URN10

**kW** 2.2 Capacity 10 litres

Depth 235 Height 475 Weight 4kg

**W.URN20** 

**kW 2**.2 Capacity 20 litres

Depth 325 Height 500 Weight 4kg

**W.URN30** 

**kW 2**.2 Capacity 30 litres

Depth 325 Height 630 Weight 5kg





Front View

We reserve the right to alter specifications of products without notice. All dimensions are in mm.



475 (10 ltr) 500 (20 ltr) 630 (30 ltr)