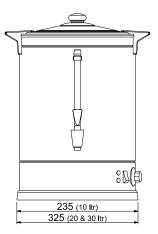

Lockable lid for added safety

Side View

## **SPECIFICATIONS**

W.URN10

**kW** 2.2 Capacity 10 litres

Depth 235 Height 475 Weight 4kg

**W.URN20** 

**kW 2**.2 Capacity 20 litres

Depth 325 Height 500 Weight 4kg

**W.URN30** 

**kW 2**.2 Capacity 30 litres

Depth 325 Height 630 Weight 5kg

Front View

We reserve the right to alter specifications of products without notice. All dimensions are in mm.

475 (10 ltr) 500 (20 ltr) 630 (30 ltr)