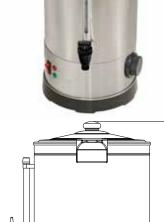

**kW 2**.2 Capacity 30 litres

Depth 325 Height 630 Weight 5kg

Front View

We reserve the right to alter specifications of products without notice. All dimensions are in mm.

475 (10 ltr) 500 (20 ltr) 630 (30 ltr)