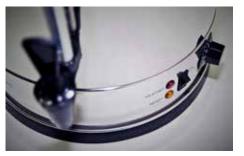

## **Hot Water Urn**

A reliable hot water dispenser; perfect for canteens, function rooms and catering facilities.

Available in 3 sizes for whichever event you're organising.

Indicator lights for pratically

- · Sight glass to check water level
- Heat resistant handles
- Twist-lock lid for added safety
- Thermostat control with indicator lights for heating and ready for use
- Concealed element makes unit easy to clean
- · Non-drip tap
- Supplied with 10 Amp plug & lead