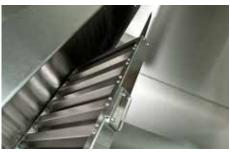

## **FEATURES & BENEFITS**

- Unique ductless design incorporates stainless steel baffle filters, polyester filters and activated carbon filters to clean dirty air discharged from countertop equipment
- Air is drawn down the rear of the unit then returned back to the kitchen via base of unit
- Easily removable filters for simple cleaning, with 2 filters being dishwasher safe
- Suitable for countertop electric appliances up to 8kW where AS1668.2 does not stipulate exhaust. This includes electric fryers with prior consultation with local council
- Lockable swivel castors to front and fixed castors on rear of unit for extra mobility
- Available in 2 sizes; 700mm wide and 850mm wide, to suit user requirements
- Storage area below cooking zone with adaptable rack slides
- Supplied with 10 Amp plug & lead