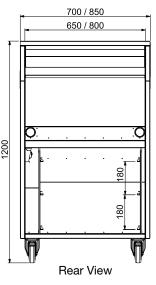

## W.MVSxx

| SPECIFICATIONS<br>w.mvs |                             |   |                            |
|-------------------------|-----------------------------|---|----------------------------|
|                         | Weight 110kg<br>Height 1200 |   | <b>kW</b> 0.5<br>Width 700 |
| 000                     | W.MVS850                    |   |                            |
|                         | Weight 130kg<br>Height 1200 | • | <b>kW</b> 0.5<br>Width 850 |
|                         |                             |   |                            |
|                         |                             |   | Dealer:                    |
| We                      |                             |   |                            |
| produc                  |                             |   |                            |