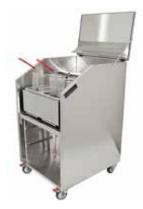

## Mobile Ventilated Station

Easily accomodates Woodson counterop fryers

Stainless steel baffles

Perfect for situations where a ducted system is impractical or uneconomical, the Woodson Mobile Ventilation Station is your mobile kitchen solution.

## **FEATURES & BENEFITS**

- Unique ductless design incorporates stainless steel baffle filters, polyester filters and activated carbon filters to clean dirty air discharged from countertop equipment
- Air is drawn down the rear of the unit then returned back to the kitchen via base of unit
- Easily removable filters for simple cleaning, with 2 filters being dishwasher safe
- Suitable for countertop electric appliances up to 8kW where AS1668.2 does not stipulate exhaust. This includes electric fryers with prior consultation with local council
- Lockable swivel castors to front and fixed castors on rear of unit for extra mobility
- Available in 2 sizes; 700mm wide and 850mm wide, to suit user requirements
- Storage area below cooking zone with adaptable rack slides
- Supplied with 10 Amp plug & lead