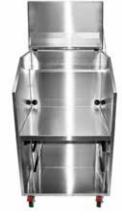

## **FEATURES & BENEFITS**

- Unique ductless design incorporates stainless steel baffle filters, polyester filters and activated carbon filters to clean dirty air discharged from countertop equipment
- Air is drawn down the rear of the unit then returned back to the kitchen via base of unit
- Easily removable filters for simple cleaning, with 2 filters being dishwasher safe
- Suitable for countertop electric appliances up to 8kW where AS1668.2 does not stipulate exhaust. This includes electric fryers with prior consultation with local council
- Lockable swivel castors to front and fixed castors on rear of unit for extra mobility
- Available in 2 sizes; 700mm wide and 850mm wide, to suit user requirements
- Storage area below cooking zone with adaptable rack slides
- Supplied with 10 Amp plug & lead