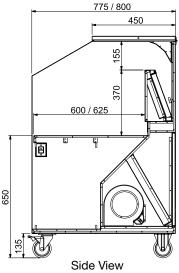

## W.MVSxx

| SPECIFICATIONS<br>w.mvs |                             |   |                            |
|-------------------------|-----------------------------|---|----------------------------|
|                         | Weight 110kg<br>Height 1200 |   | <b>kW</b> 0.5<br>Width 700 |
| 000                     | W.MVS850                    |   |                            |
|                         | Weight 130kg<br>Height 1200 | • | <b>kW</b> 0.5<br>Width 850 |
|                         |                             |   |                            |
|                         |                             |   | Dealer:                    |
| We                      |                             |   |                            |
| produc                  |                             |   |                            |