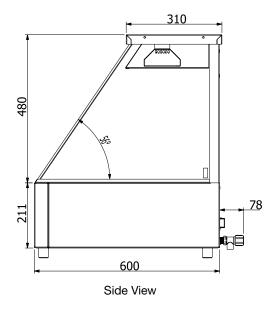

# Straight Profile Hot Food Display

| MODEL   | DESCRIPTION                                 | DIMENSIONS (mm)<br>(w x d x h) | POWER          |
|---------|---------------------------------------------|--------------------------------|----------------|
| W.HFS22 | 2 module unit with rear sliding glass doors | 705 x 600 x 725                | 1.5kW - 10 Amp |
| W.HFS23 | 3 module unit with rear sliding glass doors | 1030 x 600 x 725               | 2.4kW - 10 Amp |
| W.HFS24 | 4 module unit with rear sliding glass doors | 1355 x 600 x 725               | 3.0kW - 15 Amp |
| W.HFS25 | 5 module unit with rear sliding glass doors | 1680 x 600 x 725               | 3.3kW - 15 Amp |
| W.HFS26 | 6 module unit with rear sliding glass doors | 2005 x 600 x 725               | 3.6kW - 15 Amp |