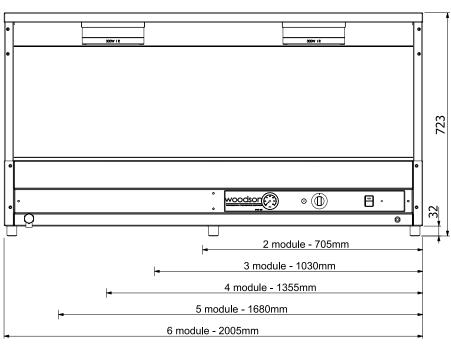

# Straight Profile Hot Food Display

| MODEL   | DESCRIPTION                                 | DIMENSIONS (mm)<br>(w x d x h) | POWER          |
|---------|---------------------------------------------|--------------------------------|----------------|
| W.HFS22 | 2 module unit with rear sliding glass doors | 705 x 600 x 725                | 1.5kW - 10 Amp |
| W.HFS23 | 3 module unit with rear sliding glass doors | 1030 x 600 x 725               | 2.4kW - 10 Amp |
| W.HFS24 | 4 module unit with rear sliding glass doors | 1355 x 600 x 725               | 3.0kW - 15 Amp |
| W.HFS25 | 5 module unit with rear sliding glass doors | 1680 x 600 x 725               | 3.3kW - 15 Amp |
| W.HFS26 | 6 module unit with rear sliding glass doors | 2005 x 600 x 725               | 3.6kW - 15 Amp |