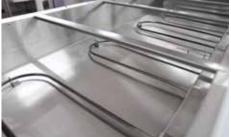

#### **FEATURES & BENEFITS**

- Fully sealed toughened glass used throughout for maximum safety and hygiene
- Radiused bottom glass channel for ease of cleaning
- Stainless steel construction with dual skin airinsulated bain marie tank for improved safety
- Multiple element design means unit will continue to operate in the event of single element failure
- Supplied with rear sliding glass doors on rollers for council compliance
- Thermostat controls with clear temperature readout
- 15mm drain with downward emptying tap
- Overhead heat lamps wired to maximise light, heat and reliability - with lamp guard
- Full size gastronorm cavity to take choice of 65mm and 100mm pan combinations (pans not included)
- Easy to service via rear access panel
- Identical footprint to other Woodson food display models
- Can be run both wet and dry
- 2 & 3 bay supplied with 10 amp plug & lead
- 4, 5 & 6 bay supplied with 15 amp plug & lead