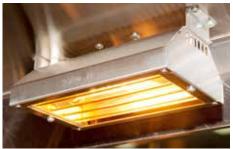

### , constant

Multiple element design

Quartz infra-red overhead heat lamps

#### **FEATURES & BENEFITS**

- Fully sealed toughened glass used throughout for maximum safety and hygiene
- Radiused bottom glass channel for ease of cleaning
- Stainless steel construction with dual skin airinsulated bain marie tank for improved safety
- Multiple element design means unit will continue to operate in the event of single element failure
- Supplied with rear sliding glass doors on rollers for council compliance
- Thermostat controls with clear temperature readout
- 15mm drain with downward emptying tap
- Overhead heat lamps wired to maximise light, heat and reliability - with lamp guard
- Full size gastronorm cavity to take choice of 65mm and 100mm pan combinations (pans not included)
- Easy to service via rear access panel
- Identical footprint to other Woodson food display models
- Can be run both wet and dry
- 2 & 3 bay supplied with 10 amp plug & lead
- 4, 5 & 6 bay supplied with 15 amp plug & lead