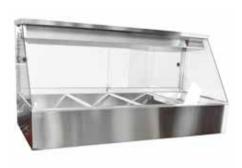

## Straight Profile Hot Food Display

The Woodson straight glass hot food display presents products superbly in addition to all the standard bain marie features.

Having no front stainless steel supports, the straight glass profile display allows for maximum visibility of chosen product.

#### **FEATURES & BENEFITS**

- Fully sealed toughened glass used throughout for maximum safety and hygiene
- Radiused bottom glass channel for ease of cleaning
- Stainless steel construction with dual skin airinsulated bain marie tank for improved safety
- Multiple element design means unit will continue to operate in the event of single element failure
- Supplied with rear sliding glass doors on rollers for council compliance
- Thermostat controls with clear temperature readout
- 15mm drain with downward emptying tap
- Overhead heat lamps wired to maximise light, heat and reliability - with lamp guard
- Full size gastronorm cavity to take choice of 65mm and 100mm pan combinations (pans not included)
- Easy to service via rear access panel
- Identical footprint to other Woodson food display models
- Can be run both wet and dry
- 2 & 3 bay supplied with 10 amp plug & lead
- 4, 5 & 6 bay supplied with 15 amp plug & lead

# Straight Profile Hot Food Display

| MODEL   | DESCRIPTION                                 | DIMENSIONS (mm)<br>(w x d x h) | POWER          |
|---------|---------------------------------------------|--------------------------------|----------------|
| W.HFS22 | 2 module unit with rear sliding glass doors | 705 x 600 x 725                | 1.5kW - 10 Amp |
| W.HFS23 | 3 module unit with rear sliding glass doors | 1030 x 600 x 725               | 2.4kW - 10 Amp |
| W.HFS24 | 4 module unit with rear sliding glass doors | 1355 x 600 x 725               | 3.0kW - 15 Amp |
| W.HFS25 | 5 module unit with rear sliding glass doors | 1680 x 600 x 725               | 3.3kW - 15 Amp |
| W.HFS26 | 6 module unit with rear sliding glass doors | 2005 x 600 x 725               | 3.6kW - 15 Amp |