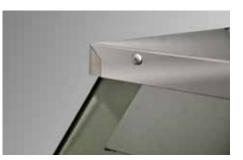

Fully sealed toughened glass

#### **FEATURES & BENEFITS**

- Fully sealed toughened glass used throughout for maximum safety and hygiene
- Radiused bottom glass channel for ease of cleaning
- Stainless steel construction with dual skin airinsulated bain marie tank for improved safety
- Multiple element design means unit will continue to operate in the event of single element failure
- Supplied with rear sliding glass doors on rollers for council compliance
- Thermostat controls with clear temperature readout
- 15mm drain with downward emptying tap
- Overhead heat lamps wired to maximise light, heat and reliability - with lamp guard
- Full size gastronorm cavity to take choice of 65mm and 100mm pan combinations (pans not included)
- Easy to service via rear access panel
- Identical footprint to other Woodson food display models
- Can be run both wet and dry
- 2 & 3 bay supplied with 10 amp plug & lead
- 4, 5 & 6 bay supplied with 15 amp plug & lead