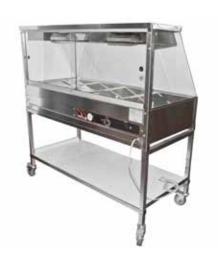

## Straight Profile Hot Food Display

The Woodson straight glass hot food display presents products superbly in addition to all the standard bain marie features.

Having no front stainless steel supports, the straight glass profile display allows for maximum visibility of chosen product.

#### **FEATURES & BENEFITS**

- Fully sealed toughened glass used throughout for maximum safety and hygiene
- Radiused bottom glass channel for ease of cleaning
- Stainless steel construction with dual skin airinsulated bain marie tank for improved safety
- Multiple element design means unit will continue to operate in the event of single element failure
- Supplied with rear sliding glass doors on rollers for council compliance
- Thermostat controls with clear temperature readout
- 15mm drain with downward emptying tap
- Overhead heat lamps wired to maximise light, heat and reliability - with lamp guard
- Full size gastronorm cavity to take choice of 65mm and 100mm pan combinations (pans not included)
- Easy to service via rear access panel
- Identical footprint to other Woodson food display models
- Can be run both wet and dry
- 2 & 3 bay supplied with 10 amp plug & lead
- 4, 5 & 6 bay supplied with 15 amp plug & lead