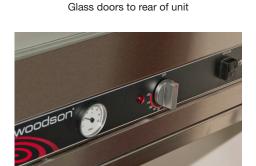

## **FEATURES & BENEFITS**

- Stainless steel construction with dual skin airinsulated bain marie tank for improved safety
- Square profile design with toughened glass gantry
- Custom designed rear ventilation that allows moisture to escape, preventing condensation on front viewing glass
- Multiple element design means unit will continue to operate in the event of single element failure
- Supplied with rear sliding glass doors on rollers for council compliance
- Thermostat controls with clear temperature readout
- 20mm drain with downward emptying tap
- Overhead heat lamps wired to maximise light, heat and reliability - with lamp guard
- Full size gastronorm cavity to take choice of 65mm and 100mm pan combinations (pans not included)
- Easy to service via rear access panel
- Identical footprint to other Woodson food display models
- Can be run both wet and dry
- 2 & 3 bay supplied with 10 amp plug & lead
- 4, 5 & 6 bay supplied with 15 amp plug & lead