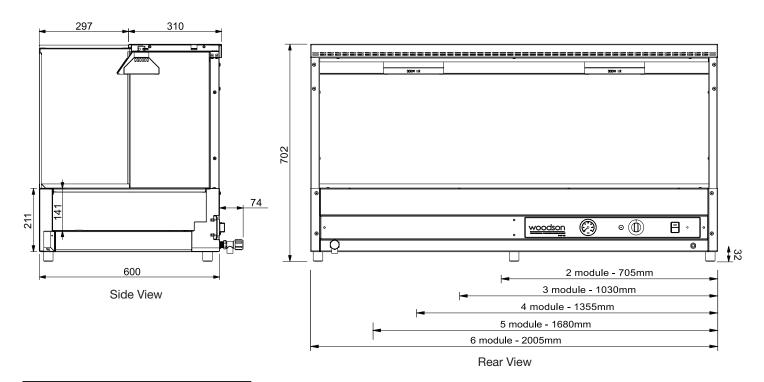

## Square Profile Hot Food Display

| MODEL    | DESCRIPTION                                 | DIMENSIONS (mm)<br>(w x d x h) | POWER          |
|----------|---------------------------------------------|--------------------------------|----------------|
| W.HFSQ22 | 2 module unit with rear sliding glass doors | 705 x 600 x 702                | 1.5kW - 10 Amp |
| W.HFSQ23 | 3 module unit with rear sliding glass doors | 1030 x 600 x 702               | 2.4kW - 10 Amp |
| W.HFSQ24 | 4 module unit with rear sliding glass doors | 1355 x 600 x 702               | 3.0kW - 15 Amp |
| W.HFSQ25 | 5 module unit with rear sliding glass doors | 1680 x 600 x 702               | 3.3kW - 15 Amp |
| W.HFSQ26 | 6 module unit with rear sliding glass doors | 2005 x 600 x 702               | 3.6kW - 15 Amp |

We reserve the right to alter specifications of products without notice. All dimensions are in mm.