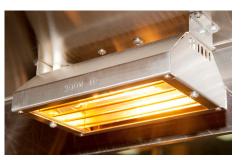

## Square Profile Hot Food Display

The Woodson square profile hot food display combines market leading features and aesthetically pleasing modern styling.

Combining these market leading features has resulted in rear ventilation, that reduces condensation build up on the front glass.

Quartz infra-red overhead heat lamps

Precise thermostat control

## **FEATURES & BENEFITS**

- Stainless steel construction with dual skin airinsulated bain marie tank for improved safety
- Square profile design with toughened glass gantry
- Custom designed rear ventilation that allows moisture to escape, preventing condensation on front viewing glass
- Multiple element design means unit will continue to operate in the event of single element failure
- Supplied with rear sliding glass doors on rollers for council compliance
- Thermostat controls with clear temperature readout
- 20mm drain with downward emptying tap
- Overhead heat lamps wired to maximise light, heat and reliability - with lamp guard
- Full size gastronorm cavity to take choice of 65mm and 100mm pan combinations (pans not included)
- Easy to service via rear access panel
- Identical footprint to other Woodson food display models
- Can be run both wet and dry
- 2 & 3 bay supplied with 10 amp plug & lead
- 4, 5 & 6 bay supplied with 15 amp plug & lead