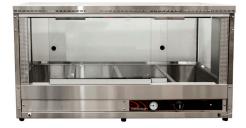

## Square Profile Hot Food Display

The Woodson square profile hot food display combines market leading features and aesthetically pleasing modern styling.

Combining these market leading features has resulted in rear ventilation, that reduces condensation build up on the front glass.

## **FEATURES & BENEFITS**

- Stainless steel construction with dual skin airinsulated bain marie tank for improved safety
- Square profile design with toughened glass gantry
- Custom designed rear ventilation that allows moisture to escape, preventing condensation on front viewing glass
- Multiple element design means unit will continue to operate in the event of single element failure
- Supplied with rear sliding glass doors on rollers for council compliance
- Thermostat controls with clear temperature readout
- 20mm drain with downward emptying tap
- Overhead heat lamps wired to maximise light, heat and reliability - with lamp guard
- Full size gastronorm cavity to take choice of 65mm and 100mm pan combinations (pans not included)
- Easy to service via rear access panel
- Identical footprint to other Woodson food display models
- Can be run both wet and dry
- 2 & 3 bay supplied with 10 amp plug & lead
- 4, 5 & 6 bay supplied with 15 amp plug & lead

## Square Profile Hot Food Display

| MODEL    | DESCRIPTION                                 | DIMENSIONS (mm)<br>(w x d x h) | POWER          |
|----------|---------------------------------------------|--------------------------------|----------------|
| W.HFSQ22 | 2 module unit with rear sliding glass doors | 705 x 600 x 702                | 1.5kW - 10 Amp |
| W.HFSQ23 | 3 module unit with rear sliding glass doors | 1030 x 600 x 702               | 2.4kW - 10 Amp |
| W.HFSQ24 | 4 module unit with rear sliding glass doors | 1355 x 600 x 702               | 3.0kW - 15 Amp |
| W.HFSQ25 | 5 module unit with rear sliding glass doors | 1680 x 600 x 702               | 3.3kW - 15 Amp |
| W.HFSQ26 | 6 module unit with rear sliding glass doors | 2005 x 600 x 702               | 3.6kW - 15 Amp |