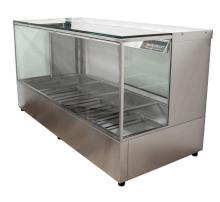

## Square Profile Hot Food Display

The Woodson square profile hot food display combines market leading features and aesthetically pleasing modern styling.

Combining these market leading features has resulted in rear ventilation, that reduces condensation build up on the front glass.

## **FEATURES & BENEFITS**

- Stainless steel construction with dual skin airinsulated bain marie tank for improved safety
- Square profile design with toughened glass gantry
- Custom designed rear ventilation that allows moisture to escape, preventing condensation on front viewing glass
- Multiple element design means unit will continue to operate in the event of single element failure
- Supplied with rear sliding glass doors on rollers for council compliance
- Thermostat controls with clear temperature readout
- 20mm drain with downward emptying tap
- Overhead heat lamps wired to maximise light, heat and reliability - with lamp guard
- Full size gastronorm cavity to take choice of 65mm and 100mm pan combinations (pans not included)
- Easy to service via rear access panel
- Identical footprint to other Woodson food display models
- Can be run both wet and dry
- 2 & 3 bay supplied with 10 amp plug & lead
- 4, 5 & 6 bay supplied with 15 amp plug & lead

## Square Profile Hot Food Display

| MODEL    | DESCRIPTION                                 | DIMENSIONS (mm)<br>(w x d x h) | POWER          |
|----------|---------------------------------------------|--------------------------------|----------------|
| W.HFSQ22 | 2 module unit with rear sliding glass doors | 705 x 600 x 702                | 1.5kW - 10 Amp |
| W.HFSQ23 | 3 module unit with rear sliding glass doors | 1030 x 600 x 702               | 2.4kW - 10 Amp |
| W.HFSQ24 | 4 module unit with rear sliding glass doors | 1355 x 600 x 702               | 3.0kW - 15 Amp |
| W.HFSQ25 | 5 module unit with rear sliding glass doors | 1680 x 600 x 702               | 3.3kW - 15 Amp |
| W.HFSQ26 | 6 module unit with rear sliding glass doors | 2005 x 600 x 702               | 3.6kW - 15 Amp |