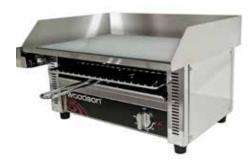

## **Griddle Toaster**

Detachable side-mounted drain tray

Rack toaster

If extra versatility is what you are after, the Woodson griddle toaster is just the unit for you.

Similar to the Woodson griddle, this unit is available with the additional rack toaster, effectively making use of the existing element to top toast bread and buns. There is now also an extra large griddle for even greater capacity cooking.

## **FEATURES & BENEFITS**

- · Combined hot plate griddle with toaster
- Complete stainless steel construction
- 6mm thick cast steel plate 520mm x 330mm
- 6 slice adjustable toaster rack
- Easy-clean removable crumb tray
- · Detachable side-mounted drain gutter

## **SPECIFICATIONS**

W.GDT60

**kW** 2.2 **Amps** 10 **Weight** 21kg **Width** 570 **Depth** 450 **Height** 330

W.GDT65

**kW** 3.6 **Amps** 15 **Weight** 21kg **Width** 570 **Depth** 450 **Height** 330

We reserve the right to alter specifications of products without notice. All dimensions are in mm.