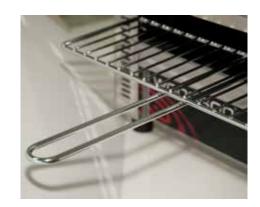

## **FEATURES & BENEFITS**

- · Combined hot plate griddle with toaster
- Complete stainless steel construction
- 6mm thick cast steel plate 520mm x 330mm
- 6 slice adjustable toaster rack
- Easy-clean removable crumb tray
- · Detachable side-mounted drain gutter