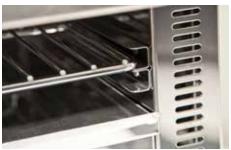

## **Griddle Toaster**

Detachable side-mounted drain tray

Rack toaster

If extra versatility is what you are after, the Woodson griddle toaster is just the unit for you.

Similar to the Woodson griddle, this unit is available with the additional rack toaster, effectively making use of the existing element to top toast bread and buns. There is now also an extra large griddle for even greater capacity cooking.

## **FEATURES & BENEFITS**

- · Combined hot plate griddle with toaster
- Complete stainless steel construction
- 6mm thick cast steel plate 520mm x 330mm
- 6 slice adjustable toaster rack
- Easy-clean removable crumb tray
- · Detachable side-mounted drain gutter