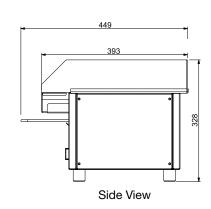

## **SPECIFICATIONS**

W.GDT60

**kW** 2.2 **Amps** 10 **Weight** 21kg **Width** 570 **Depth** 450 **Height** 330

W.GDT65

**kW** 3.6 **Amps** 15 **Weight** 21kg **Width** 570 **Depth** 450 **Height** 330

We reserve the right to alter specifications of products without notice. All dimensions are in mm.