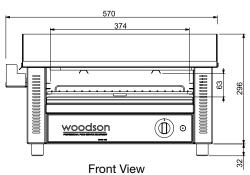

## **SPECIFICATIONS**

W.GDT60

**kW** 2.2 **Amps** 10 **Weight** 21kg **Width** 570 **Depth** 450 **Height** 330

W.GDT65

**kW** 3.6 **Amps** 15 **Weight** 21kg **Width** 570 **Depth** 450 **Height** 330

We reserve the right to alter specifications of products without notice. All dimensions are in mm.