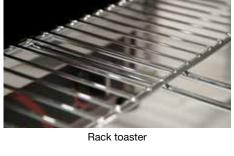

## **Griddle Toaster**

If extra versatility is what you are after, the Woodson griddle toaster is just the unit for you.

Similar to the Woodson griddle, this unit is available with the additional rack toaster, effectively making use of the existing element to top toast bread and buns. There is now also an extra large griddle for even greater

W.GDT75

- Combined hot plate griddle with toaster
- Complete stainless steel construction
- Integrated splashback
- 12mm thick cast steel plate 671mm x 484mm
- Twin thermostat control for two side-by-side elements
- Easy-clean removable crumb tray
- · Detachable side-mounted drain gutter