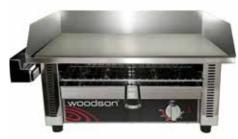

## **Griddle Toaster**

If extra versatility is what you are after, the Woodson griddle toaster is just the unit for you.

Similar to the Woodson griddle, this unit is available with the additional rack toaster, effectively making use of the existing element to top toast bread and buns. There is now also an extra large griddle for even greater

W.GDT75

- Combined hot plate griddle with toaster
- Complete stainless steel construction
- Integrated splashback
- 12mm thick cast steel plate 671mm x 484mm
- Twin thermostat control for two side-by-side elements
- Easy-clean removable crumb tray
- · Detachable side-mounted drain gutter