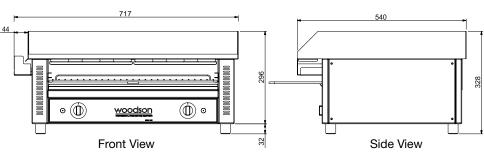

## **SPECIFICATIONS**

**kW** 4.4 **Amps** 20 Weight 40kg Width 720 Depth 630 Height 330

We reserve the right to alter specifications of products without notice. All dimensions are in mm.