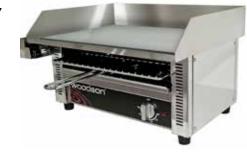

## **Griddle Toaster**

If extra versatility is what you are after, the Woodson griddle toaster is just the unit for you.

Similar to the Woodson griddle, this unit is available with the additional rack toaster, effectively making use of the existing element to top toast bread and buns. There is now also an extra large griddle for even greater

W.GDT75

- Combined hot plate griddle with toaster
- Complete stainless steel construction
- Integrated splashback
- 12mm thick cast steel plate 671mm x 484mm
- Twin thermostat control for two side-by-side elements
- Easy-clean removable crumb tray
- · Detachable side-mounted drain gutter