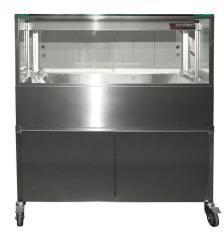

## Square Profile Cold Food Display

Toughened glass display case

Cold air flows above and below pans

Digital controls for simple operations

The ever popular square profile design provides optimal product display and suits modern styling, while LED lighting ensure smaximum product display at all times.

## Square Profile Cold Food Display

| MODEL    | DESCRIPTION                                 | DIMENSIONS(mm)<br>(w x d x h) | POWER          |
|----------|---------------------------------------------|-------------------------------|----------------|
| W.CFSQ23 | 3 module unit with rear sliding glass doors | 1166 x 605 x 1142.9           | 2.4kW - 10 Amp |
| W.CFSQ24 | 4 module unit with rear sliding glass doors | 1500 x 605 x 1142.9           | 2.4kW - 10 Amp |