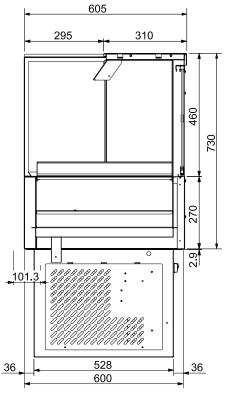

## Square Profile Cold Food Display

| MODEL    | DESCRIPTION                                 | DIMENSIONS(mm)<br>(w x d x h) | POWER          |
|----------|---------------------------------------------|-------------------------------|----------------|
| W.CFSQ23 | 3 module unit with rear sliding glass doors | 1166 x 605 x 1142.9           | 2.4kW - 10 Amp |
| W.CFSQ24 | 4 module unit with rear sliding glass doors | 1500 x 605 x 1142.9           | 2.4kW - 10 Amp |

Side View

Rear View

Dealer:

We reserve the right to alter specifications of products without notice. All dimensions are in mm.

Phone: 0800 503 335 Web: www.southernhospitality.cosnz