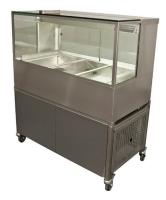

## Square Profile Cold Food Display

Toughened glass display case

Cold air flows above and below pans

Digital controls for simple operations

The ever popular square profile design provides optimal product display and suits modern styling, while LED lighting ensure smaximum product display at all times.

## Square Profile Cold Food Display

| MODEL    | DESCRIPTION                                 | DIMENSIONS(mm)<br>(w x d x h) | POWER          |
|----------|---------------------------------------------|-------------------------------|----------------|
| W.CFSQ23 | 3 module unit with rear sliding glass doors | 1166 x 605 x 1142.9           | 2.4kW - 10 Amp |
| W.CFSQ24 | 4 module unit with rear sliding glass doors | 1500 x 605 x 1142.9           | 2.4kW - 10 Amp |