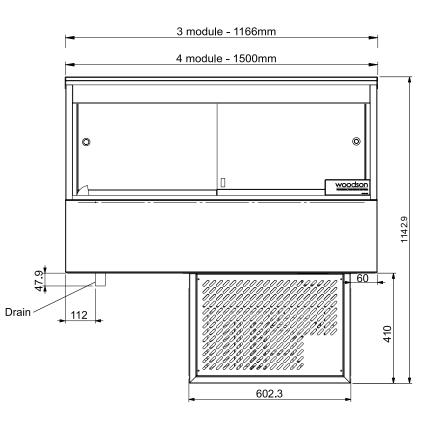

## Square Profile Cold Food Display

| MODEL    | DESCRIPTION                                 | DIMENSIONS(mm)<br>(w x d x h) | POWER          |
|----------|---------------------------------------------|-------------------------------|----------------|
| W.CFSQ23 | 3 module unit with rear sliding glass doors | 1166 x 605 x 1142.9           | 2.4kW - 10 Amp |
| W.CFSQ24 | 4 module unit with rear sliding glass doors | 1500 x 605 x 1142.9           | 2.4kW - 10 Amp |

Side View

Rear View

Dealer:

We reserve the right to alter specifications of products without notice. All dimensions are in mm.

Phone: 0800 503 335 Web: www.southernhospitality.cosnz