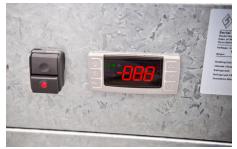

## **FEATURES & BENEFITS**

- New square profile display for excellent product display
- Unique blown air design ensures maximum cooling of your products
- The cold air is blown gently from one side of the unit to the other, ensuring a layer of cold air above and on products
- The return air passes the cold air across the bottom of the pans
- Top mounted LED lighting ensures optimal display of products at all times
- Double glazed toughened glass on front and sides with 10mm thick glass top for maximum safety and efficiency
- IP rated waterproof digital controls
- Full sized gastronorm cavity to take choice of pan combinations up to 100mm deep
- Small footprint of 600mm to suit any display area
- Has matching square hot food display design to complete your line-up
- Available in 3 and 4 module units, with 5 and 6 module units in development