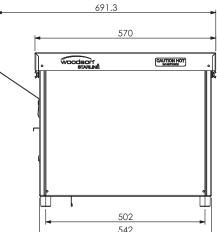

## **Bun 25**

Front loading / exiting

Belt and temperature control

**SPECIFICATIONS** 

**Amps** 25

Depth 570mm

**kW** 6

Width 510mm

Height 485mm

The Bun 25 is Star line's reliable countertop unit, designed especially for toasting hamburger buns. It creates a more accessible and functional workspace for your kitchen.

With variable top and bottom temperature control as well as belt speed control, and turbo fan cooled features, the Bun 25 is a commercial kitchen's ultimate hamburger bun toasting unit.