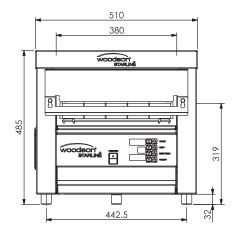

## **Bun 25**

Front loading / exiting

Belt and temperature control

**SPECIFICATIONS** 

**Amps** 25

Depth 570mm

**kW** 6

Width 510mm

Height 485mm

The Bun 25 is Star line's reliable countertop unit, designed especially for toasting hamburger buns. It creates a more accessible and functional workspace for your kitchen.

With variable top and bottom temperature control as well as belt speed control, and turbo fan cooled features, the Bun 25 is a commercial kitchen's ultimate hamburger bun toasting unit.