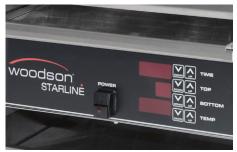

Height 485mm

The Bun 25 is Star line's reliable countertop unit, designed especially for toasting hamburger buns. It creates a more accessible and functional workspace for your kitchen.

With variable top and bottom temperature control as well as belt speed control, and turbo fan cooled features, the Bun 25 is a commercial kitchen's ultimate hamburger bun toasting unit.

## **FEATURES & BENEFITS**

- Front loading, front exiting conveyor toaster ideal for hamburger buns
- Long life metal incaloy elements for continuous use
- Available in 25 Amp model
- Variable top and bottom independent temperature controls
- Variable speed belt control
- Stainless steel construction
- Chamber clearance of 55mm
- Capable of producing over 250 buns per hour
- Supplied with no plug or lead for hard wiring on site by a qualified electrician. Optional factory fitted plug and lead is available, see below\*