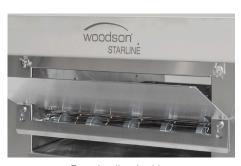

## **FEATURES & BENEFITS**

- Front loading, front exiting conveyor toaster ideal for hamburger buns
- Long life metal incaloy elements for continuous use
- Available in 25 Amp model
- Variable top and bottom independent temperature controls
- Variable speed belt control
- Stainless steel construction
- Chamber clearance of 55mm
- Capable of producing over 250 buns per hour
- Supplied with no plug or lead for hard wiring on site by a qualified electrician. Optional factory fitted plug and lead is available, see below\*