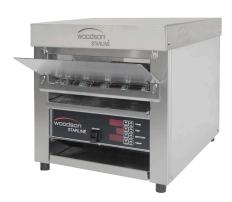

## **Bun 25**

Front loading / exiting

Belt and temperature control

**SPECIFICATIONS** 

**Amps** 25

Depth 570mm

**kW** 6

Width 510mm

Height 485mm

The Bun 25 is Star line's reliable countertop unit, designed especially for toasting hamburger buns. It creates a more accessible and functional workspace for your kitchen.

With variable top and bottom temperature control as well as belt speed control, and turbo fan cooled features, the Bun 25 is a commercial kitchen's ultimate hamburger bun toasting unit.

## **FEATURES & BENEFITS**

- Front loading, front exiting conveyor toaster ideal for hamburger buns
- Long life metal incaloy elements for continuous use
- Available in 25 Amp model
- Variable top and bottom independent temperature controls
- Variable speed belt control
- Stainless steel construction
- Chamber clearance of 55mm
- Capable of producing over 250 buns per hour
- Supplied with no plug or lead for hard wiring on site by a qualified electrician. Optional factory fitted plug and lead is available, see below\*