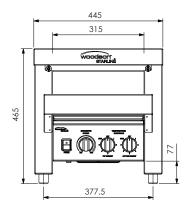

## SPECIFICATIONS 10 / 15 / 20

kW 2.4 / 3.6 / 4.8 Amps 10 / 15 / 20 Width 900mm Depth 445mm
Height 465mm
Oven Chamber Width 315mm
Oven Chamber Length 430mm
Oven Head Clearance 90mm

| Dealer: |  |  |
|---------|--|--|
|         |  |  |
|         |  |  |
|         |  |  |
|         |  |  |