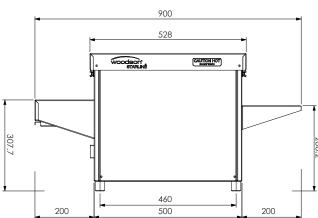

## SPECIFICATIONS 10 / 15 / 20

kW 2.4 / 3.6 / 4.8 Amps 10 / 15 / 20 Width 900mm Depth 445mm
Height 465mm
Oven Chamber Width 315mm
Oven Chamber Length 430mm
Oven Head Clearance 90mm

| Dealer: |  |  |
|---------|--|--|
|         |  |  |
|         |  |  |
|         |  |  |
|         |  |  |