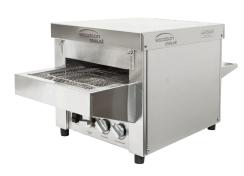

## S10, S15 & S20 Snack Master Small

Belt extension for easy loading

woodson

to fit on any benchtop, allowing for perfect toasting.

This super-efficient, easy loading compact conveyor is complete

The Snack Master Small is sized

compact conveyor is complete with belt extension for easy loading, individual controls for temperature adjustments and features turbo fan cooling.

Toasting has never been easier.

## FEATURES & BENEFITS

- 305mm belt width conveyor oven, ideal for toasting/cooking open snacks
- Smallest footprint of the Snackmaster range
- Available in either 10/15/20 Amp models
- Long life metal incaloy elements for continuous use
- · Long cooking conveyor for easy loading
- Fan cooled controls and fan forced heat technology
- Independent temperatur e controls for top and bottom elements
- Variable speed belt control with automatic tensioning
- Stainless steel construction
- All models supplied with suitable plug and lead