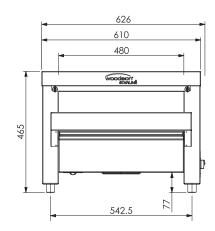

## SPECIFICATIONS

kW 7.2 Amps 30 Width 1200mm Depth 610mm Height 465mm Oven Chamber Width 480mm Oven Chamber Length 600mm Oven Head Clearance 90mm

Dealer: