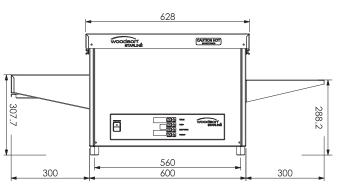

## SPECIFICATIONS

kW 7.2 Amps 30 Width 1200mm Depth 610mm Height 465mm Oven Chamber Width 480mm Oven Chamber Length 600mm Oven Head Clearance 90mm

Dealer: