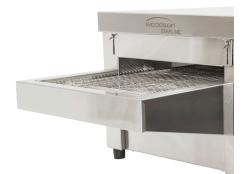

Long conveyor belt for easy loading

POWER PO

Touch pad "set and forget" control panel

Starline's largest compact unit, the Snackmaster 30, is designed to suit any bench space providing a durable, functional and accessible cooking environment.

## **FEATURES & BENEFITS**

- 450mm belt width conveyor oven, ideal for toasting/cooking open snacks
- Largest size of the snackmaster range
- Available in 30 Amp model
- · Long life metal elements for continuous use
- Long cooking conveyor for easy loading
- Touchpad "set and forget" control systemFan cooled controls and fan forced heat
- technology
- Energy efficient pulse power independent temperatur e controls for top and bottom elements
- Variable speed belt control with automatic tensioning
- Stainless steel construction
- Chamber dimensions of 480mm wide, 600mm long, with an 85mm clearance
- Supplied with 2 metre lead for hard wiring on site by a qualified electrician. Optional factory fitted plug is available, see below\*
- Units configured for right to left conveyor operation as standar d. Left to right operation can be selected at time of order by adding an "L" to end of the model number.
- \*Optional factory fitted single phase 32 Amp 3 round pin plug (must be selected at time of order)