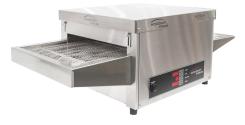

With a longer and wider cooking chamber, this unit effortlessly increases output and results in a more efficient commercial kitchen.

## **FEATURES & BENEFITS**

- 450mm belt width conveyor oven, ideal for toasting/cooking open snacks
- Largest size of the snackmaster range
- Available in 30 Amp model
- · Long life metal elements for continuous use
- Long cooking conveyor for easy loading
- Touchpad "set and forget" control systemFan cooled controls and fan forced heat
- technology
- Energy efficient pulse power independent temperatur e controls for top and bottom elements
- Variable speed belt control with automatic tensioning
- Stainless steel construction
- Chamber dimensions of 480mm wide, 600mm long, with an 85mm clearance
- Supplied with 2 metre lead for hard wiring on site by a qualified electrician. Optional factory fitted plug is available, see below\*
- Units configured for right to left conveyor operation as standar d. Left to right operation can be selected at time of order by adding an "L" to end of the model number.
- \*Optional factory fitted single phase 32 Amp 3 round pin plug (must be selected at time of order)