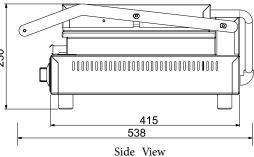

## SPECIFICATIONS

Weight 22kg

Height 230

**Amps** 10

Depth 540

kW 2.2 Width 415

Dealer:

Front View