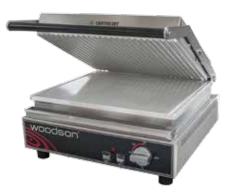

Stainless steel body and lift mechanism

Thermostat control and pilot light

Woodson contact toasters are ideal for focaccia, toasted sandwiches and kebabs.

Our perennial best sellers offer large and medium sized cooking platens.

## Ribbed Contact Toaster