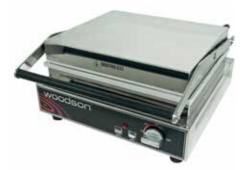

Stainless steel body and lift mechanism

Thermostat control and pilot light

Woodson contact toasters are ideal for focaccia, toasted sandwiches and kebabs.

Our perennial best sellers offer large and medium sized cooking platens.

## Ribbed Contact Toaster