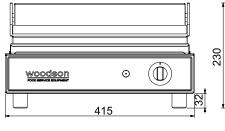

## SPECIFICATIONS

Weight 22kg

Height 230

**Amps** 10

Depth 540

kW 2.2 Width 415

Dealer:

Front View