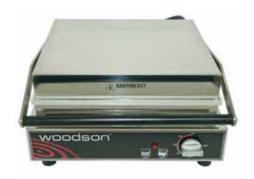

## Ribbed Contact Toaster

Woodson contact toasters are ideal for focaccia, toasted sandwiches and kebabs.

Our perennial best sellers offer large and medium sized cooking platens.

Thermostat control and indicator light

## **FEATURES & BENEFITS**

- Bottom and top heated plates hold heat for fast, flavourful toasted sandwiches & kebabs
- Spring balanced ribbed aluminium top plate forms the optimum seal around food
- Ultra-smooth plates with drain groove to front makes cleaning easier
- Full stainless steel body and lift mechanism including insulated handle Heavy duty construction means longer life
- Removable front mounted grease drain box
- Flexible metal conduit to strengthen cables to upper cooking plate
- Thermostat control and indicator light
- Non-slip rubber feet

## **SPECIFICATIONS**

**kW** 2.2 **Amps** 10 **Weight** 24kg **Width** 495 **Depth** 475 **Height** 230

Front View

370 475 Side View

We reserve the right to alter specifications of products without notice. All dimensions are in mm.