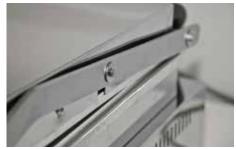

## **FEATURES & BENEFITS**

- Bottom and top heated plates hold heat for fast, flavourful toasted sandwiches & kebabs
- Spring balanced ribbed aluminium top plate forms the optimum seal around food
- Ultra-smooth plates with drain groove to front makes cleaning easier
- Full stainless steel body and lift mechanism including insulated handle Heavy duty construction means longer life
- Removable front mounted grease drain box
- Flexible metal conduit to strengthen cables to upper cooking plate
- Thermostat control and indicator light
- Non-slip rubber feet

W.CT8R

Insulated handle for added safety

Stainless steel body and lift mechanism