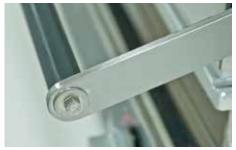

## **FEATURES & BENEFITS**

- Bottom and top heated plates hold heat for fast, flavourful toasted sandwiches & kebabs
- Spring balanced ribbed aluminium top plate forms the optimum seal around food
- Ultra-smooth plates with drain groove to front makes cleaning easier
- Full stainless steel body and lift mechanism including insulated handle Heavy duty construction means longer life
- Removable front mounted grease drain box
- Flexible metal conduit to strengthen cables to upper cooking plate
- Thermostat control and indicator light
- Non-slip rubber feet

W.CT8R

Insulated handle for added safety

Stainless steel body and lift mechanism