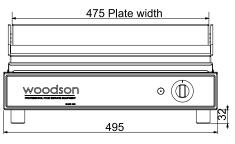

## **SPECIFICATIONS**

**kW** 2.2 **Amps** 10 **Weight** 24kg **Width** 495 **Depth** 475 **Height** 230

Front View

370 475 Side View

We reserve the right to alter specifications of products without notice. All dimensions are in mm.