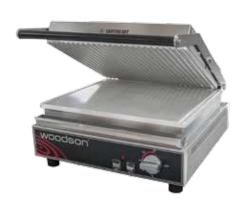

## Ribbed Contact Toaster

Woodson contact toasters are ideal for focaccia, toasted sandwiches and kebabs.

Our perennial best sellers offer large and medium sized cooking platens.

Thermostat control and indicator light

## **FEATURES & BENEFITS**

- Bottom and top heated plates hold heat for fast, flavourful toasted sandwiches & kebabs
- Spring balanced ribbed aluminium top plate forms the optimum seal around food
- Ultra-smooth plates with drain groove to front makes cleaning easier
- Full stainless steel body and lift mechanism including insulated handle Heavy duty construction means longer life
- Removable front mounted grease drain box
- Flexible metal conduit to strengthen cables to upper cooking plate
- Thermostat control and indicator light
- Non-slip rubber feet

W.CT8R

Insulated handle for added safety

Stainless steel body and lift mechanism

## **SPECIFICATIONS**

**kW** 2.2 **Amps** 10 **Weight** 24kg **Width** 495 **Depth** 475 **Height** 230

Front View

370 475 Side View

We reserve the right to alter specifications of products without notice. All dimensions are in mm.