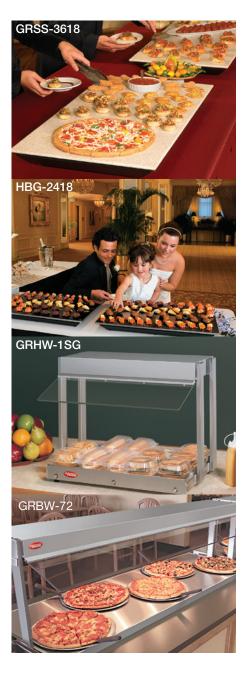

### CUSTOMIZED SOLUTIONS

- Hatco Portables hold a variety of foods at proper temperatures and maintain product quality for serving while providing unlimited flexibility for each operator's unique foodservice needs
- Ideal for buffets, cafeterias, catering, clubs & bars, concessions, convenience stores, restaurants & cafés, and supermarkets & delis
- Models available with a variety of surfaces – from black ceramic glass to aluminum and more – and sizes to complement any décor and operation

## **BUFFET STYLE**

- Provide self-serve convenience by placing the food products at the customers' fingertips in buffet lines or as hors d'oeuvre displays
- Keep the customers' focus where it belongs on the product

#### IDEAL ILLUMINATION

- GRHW and GRBW models include shatter-resistant incandescent lights to illuminate the warming area and to enhance product display while safeguarding foods from bulb breakage
  - Optional halogen bulbs available for GRHW models

## SAFE FOOD HANDLING

- Shelves are made of approved foodsafe materials
- Sturdy plexi-glass sneeze guards enhance and protect food products simultaneously