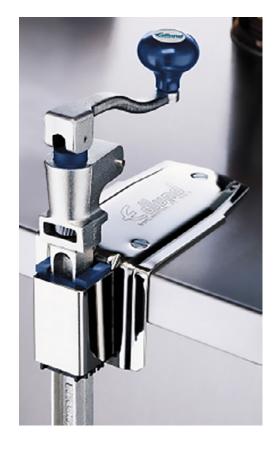

## Model 1 Series Manual Can Opener

Edlund's new lighter Model 1 Series Can Openers are built tough for long life and reliability. Utilising the patented take-apart design of the famous G-2 openers, these new easy to clean, quick change can openers will meet the requirements of most foodservice operations.

Recommended for cans up to 280mm tall, and capable of 4 cans/minute throughput. Double-sided knives offer much longer performance, and you will not find a better all-round quality opener.

All Edlund products come with our industry leading 13 month warranty.

## **SPECIFICATIONS:**

Bar Length 406mm

Sturdy Nickel plated opener and base

Production: 4 cans/minute, up to 15 cans/day recommended

Double-sided blade, easily replaceable blade and gears

Weight: 8.1Kgs