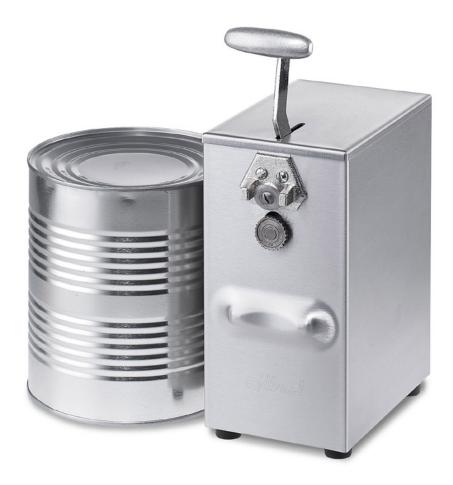

## Electric Can Openers Model 266

The Model 266 offers effortless electric operation to eliminate fatigue.

Suitable for a daily requirement of up to 75 cans, the Single Speed Model 266 also features:

- ► Spring-loaded mechanism opens even dented cans
- ► Replaceable knife and gear provide long life
- ► Sleek stainless steel construction provides durable operation and easy cleaning.
- ► Capacity of 4-7 cans per minute is easily achievable without fatigue or strain ideal for nursing homes etc. Most suitable for size 10 cans
- ► Gear and knife easily changeable
- Quality construction and our industry leading 13 month warranty

## **SPECIFICATIONS:**

Electrical: 240V 120W 0.5A **Shipping Weight: 6kgs** 

Capacity: 4-7 cans per minute

Recommended daily usage up to 75 cans

Supplied with 10Amp plug