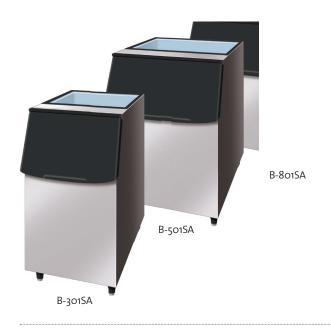

### B-301SA/B-501SA/B-801SA STORAGE BINS

# **Product Description**

The B-301SA, B-501SA and B-801SA Storage Bins are configured perfectly with Hoshizaki Ice makers to ensure ample quantities of ice at all times.

- Foamed in place insulation, ensures low melt rate ice storage.
- The stainless steel exterior provides long lasting attractive appearance.
- Easy to clean with round edges for optimal hygiene.
- Manufactured with adjustable legs to 90 mm.
- Sturdy construction for side by side/stacked installation and non-corrosive bin liner provide safe and sanitary storage of Cube and Flake Ice.

### B-301SA

| Specification           |                                                        |
|-------------------------|--------------------------------------------------------|
| Storage Capacity        | Up to 144 kg                                           |
| Exterior                | Stainless Steel, Galvanized Steel (Rear), Plastic Door |
| Interior                | Polyurethane Foam                                      |
| Door Style              | Upward Opening                                         |
| Connection - Drain      | Outlet 3/4" (connected at rear side)                   |
| Outside Dimensions      | 558,8 x 820 x 1016 (W x D x H, mm)                     |
| Adjustable Leg - Height | 90 - 120 mm                                            |
| Weight Gross/Net        | 49kg / 37kg                                            |

### B-501SA

| Specification           |                                                        |
|-------------------------|--------------------------------------------------------|
| Storage Capacity        | Up to 217 kg                                           |
| Exterior                | Stainless Steel, Galvanized Steel (Rear), Plastic Door |
| Interior                | Polyurethane Foam                                      |
| Door Style              | Upward Opening                                         |
| Connection - Drain      | Outlet 3/4" (connected at rear side)                   |
| Outside Dimensions      | 762 x 820 x 1016 (W x D x H, mm)                       |
| Adjustable Leg - Height | 90 - 120 mm                                            |
| Weight Gross/Net        | 62kg / 47 kg                                           |

#### B-801SA

| Specification           |                                                        |
|-------------------------|--------------------------------------------------------|
| Storage Capacity        | Up to 348 kg                                           |
| Exterior                | Stainless Steel, Galvanized Steel (Rear), Plastic Door |
| Interior                | Polyurethane Foam                                      |
| Door Style              | Upward Opening                                         |
| Connection - Drain      | Outlet 3/4" (connected at rear side)                   |
| Outside Dimensions      | 1219,2 x 820 x 1016 (W x D x H, mm)                    |
| Adjustable Leg - Height | 90 - 120 mm                                            |
| Weight Gross/Net        | 86kg / 64kg                                            |