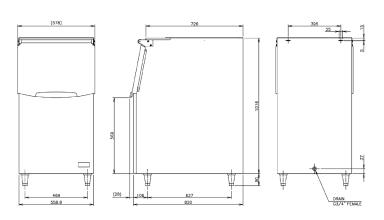

### B-301SA

| Specification           |                                                        |
|-------------------------|--------------------------------------------------------|
| Storage Capacity        | Up to 144 kg                                           |
| Exterior                | Stainless Steel, Galvanized Steel (Rear), Plastic Door |
| Interior                | Polyurethane Foam                                      |
| Door Style              | Upward Opening                                         |
| Connection - Drain      | Outlet 3/4" (connected at rear side)                   |
| Outside Dimensions      | 558,8 x 820 x 1016 (W x D x H, mm)                     |
| Adjustable Leg - Height | 90 - 120 mm                                            |
| Weight Gross/Net        | 49kg / 37kg                                            |

### B-501SA

| Specification           |                                                        |
|-------------------------|--------------------------------------------------------|
| Storage Capacity        | Up to 217 kg                                           |
| Exterior                | Stainless Steel, Galvanized Steel (Rear), Plastic Door |
| Interior                | Polyurethane Foam                                      |
| Door Style              | Upward Opening                                         |
| Connection - Drain      | Outlet 3/4" (connected at rear side)                   |
| Outside Dimensions      | 762 x 820 x 1016 (W x D x H, mm)                       |
| Adjustable Leg - Height | 90 - 120 mm                                            |
| Weight Gross/Net        | 62kg / 47 kg                                           |

#### B-801SA

| Specification           |                                                        |
|-------------------------|--------------------------------------------------------|
| Storage Capacity        | Up to 348 kg                                           |
| Exterior                | Stainless Steel, Galvanized Steel (Rear), Plastic Door |
| Interior                | Polyurethane Foam                                      |
| Door Style              | Upward Opening                                         |
| Connection - Drain      | Outlet 3/4" (connected at rear side)                   |
| Outside Dimensions      | 1219,2 x 820 x 1016 (W x D x H, mm)                    |
| Adjustable Leg - Height | 90 - 120 mm                                            |
| Weight Gross/Net        | 86kg / 64kg                                            |