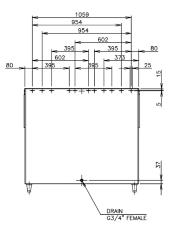

#### B-801SA

| Specification           |                                                        |
|-------------------------|--------------------------------------------------------|
| Storage Capacity        | Up to 348 kg                                           |
| Exterior                | Stainless Steel, Galvanized Steel (Rear), Plastic Door |
| Interior                | Polyurethane Foam                                      |
| Door Style              | Upward Opening                                         |
| Connection - Drain      | Outlet 3/4" (connected at rear side)                   |
| Outside Dimensions      | 1219,2 x 820 x 1016 (W x D x H, mm)                    |
| Adjustable Leg - Height | 90 - 120 mm                                            |
| Weight Gross/Net        | 86kg / 64kg                                            |