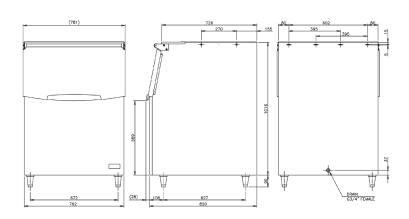

### B-301SA

| Specification           |                                                        |
|-------------------------|--------------------------------------------------------|
| Storage Capacity        | Up to 144 kg                                           |
| Exterior                | Stainless Steel, Galvanized Steel (Rear), Plastic Door |
| Interior                | Polyurethane Foam                                      |
| Door Style              | Upward Opening                                         |
| Connection - Drain      | Outlet 3/4" (connected at rear side)                   |
| Outside Dimensions      | 558,8 x 820 x 1016 (W x D x H, mm)                     |
| Adjustable Leg - Height | 90 - 120 mm                                            |
| Weight Gross/Net        | 49kg / 37kg                                            |

### B-501SA

| Specification           |                                                        |
|-------------------------|--------------------------------------------------------|
| Storage Capacity        | Up to 217 kg                                           |
| Exterior                | Stainless Steel, Galvanized Steel (Rear), Plastic Door |
| Interior                | Polyurethane Foam                                      |
| Door Style              | Upward Opening                                         |
| Connection - Drain      | Outlet 3/4" (connected at rear side)                   |
| Outside Dimensions      | 762 x 820 x 1016 (W x D x H, mm)                       |
| Adjustable Leg - Height | 90 - 120 mm                                            |
| Weight Gross/Net        | 62kg / 47 kg                                           |

#### B-801SA

| Specification           |                                                        |
|-------------------------|--------------------------------------------------------|
| Storage Capacity        | Up to 348 kg                                           |
| Exterior                | Stainless Steel, Galvanized Steel (Rear), Plastic Door |
| Interior                | Polyurethane Foam                                      |
| Door Style              | Upward Opening                                         |
| Connection - Drain      | Outlet 3/4" (connected at rear side)                   |
| Outside Dimensions      | 1219,2 x 820 x 1016 (W x D x H, mm)                    |
| Adjustable Leg - Height | 90 - 120 mm                                            |
| Weight Gross/Net        | 86kg / 64kg                                            |