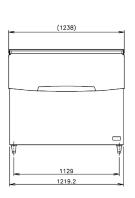

#### B-801SA

| Specification           |                                                        |
|-------------------------|--------------------------------------------------------|
| Storage Capacity        | Up to 348 kg                                           |
| Exterior                | Stainless Steel, Galvanized Steel (Rear), Plastic Door |
| Interior                | Polyurethane Foam                                      |
| Door Style              | Upward Opening                                         |
| Connection - Drain      | Outlet 3/4" (connected at rear side)                   |
| Outside Dimensions      | 1219,2 x 820 x 1016 (W x D x H, mm)                    |
| Adjustable Leg - Height | 90 - 120 mm                                            |
| Weight Gross/Net        | 86kg / 64kg                                            |