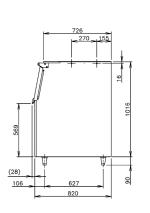

### B-301SA

| Specification           |                                                        |
|-------------------------|--------------------------------------------------------|
| Storage Capacity        | Up to 144 kg                                           |
| Exterior                | Stainless Steel, Galvanized Steel (Rear), Plastic Door |
| Interior                | Polyurethane Foam                                      |
| Door Style              | Upward Opening                                         |
| Connection - Drain      | Outlet 3/4" (connected at rear side)                   |
| Outside Dimensions      | 558,8 x 820 x 1016 (W x D x H, mm)                     |
| Adjustable Leg - Height | 90 - 120 mm                                            |
| Weight Gross/Net        | 49kg / 37kg                                            |

### B-501SA

| Specification           |                                                        |
|-------------------------|--------------------------------------------------------|
| Storage Capacity        | Up to 217 kg                                           |
| Exterior                | Stainless Steel, Galvanized Steel (Rear), Plastic Door |
| Interior                | Polyurethane Foam                                      |
| Door Style              | Upward Opening                                         |
| Connection - Drain      | Outlet 3/4" (connected at rear side)                   |
| Outside Dimensions      | 762 x 820 x 1016 (W x D x H, mm)                       |
| Adjustable Leg - Height | 90 - 120 mm                                            |
| Weight Gross/Net        | 62kg / 47 kg                                           |

#### B-801SA

| Specification           |                                                        |
|-------------------------|--------------------------------------------------------|
| Storage Capacity        | Up to 348 kg                                           |
| Exterior                | Stainless Steel, Galvanized Steel (Rear), Plastic Door |
| Interior                | Polyurethane Foam                                      |
| Door Style              | Upward Opening                                         |
| Connection - Drain      | Outlet 3/4" (connected at rear side)                   |
| Outside Dimensions      | 1219,2 x 820 x 1016 (W x D x H, mm)                    |
| Adjustable Leg - Height | 90 - 120 mm                                            |
| Weight Gross/Net        | 86kg / 64kg                                            |