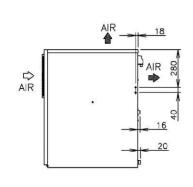

equired

**Ice Production Specifications** 

|            | Ice Productio<br>(Air / Water) | n per 24 hours |           |                          |                 |                |
|------------|--------------------------------|----------------|-----------|--------------------------|-----------------|----------------|
| Model      | 10°C/10°C                      | 21°C/15°C      | 32°C/21°C | Ice Production per cycle | Freeze<br>Cycle | Max<br>Storage |
| IM-240ANE  | 220kg                          | 205kg          | 160kg     | 3.2kg/140pcs             | 20mins          | Select Bin     |
| IM-240AWNE | 230kg                          | 215kg          | 205kg     | 3.2kg/140pcs             | 20mins          | Select Bin     |

Please Note: above are approximate

### IM-240ANE-21/28







#### **IM-240AWE-28**

















hoshizaki.com.au 2 of 2