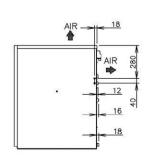

fications** 

|            | Ice Productio<br>(Air / Water) | n per 24 hours |           |                          |                 |                |
|------------|--------------------------------|----------------|-----------|--------------------------|-----------------|----------------|
| Model      | 10°C/10°C                      | 21°C/15°C      | 32°C/21°C | Ice Production per cycle | Freeze<br>Cycle | Max<br>Storage |
| IM-240ANE  | 220kg                          | 205kg          | 160kg     | 3.2kg/140pcs             | 20mins          | Select Bin     |
| IM-240AWNE | 230kg                          | 215kg          | 205kg     | 3.2kg/140pcs             | 20mins          | Select Bin     |

Please Note: above are approximate

### IM-240ANE-21/28







#### **IM-240AWE-28**

















hoshizaki.com.au 2 of 2