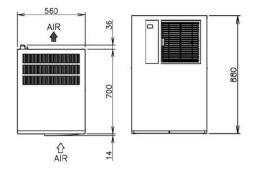

required

**Ice Production Specifications** 

|            | Ice Productio<br>(Air / Water) | n per 24 hours |           |                          |                 |                |
|------------|--------------------------------|----------------|-----------|--------------------------|-----------------|----------------|
| Model      | 10°C/10°C                      | 21°C/15°C      | 32°C/21°C | Ice Production per cycle | Freeze<br>Cycle | Max<br>Storage |
| IM-240ANE  | 220kg                          | 205kg          | 160kg     | 3.2kg/140pcs             | 20mins          | Select Bin     |
| IM-240AWNE | 230kg                          | 215kg          | 205kg     | 3.2kg/140pcs             | 20mins          | Select Bin     |

Please Note: above are approximate

### IM-240ANE-21/28







#### **IM-240AWE-28**

















hoshizaki.com.au 2 of 2