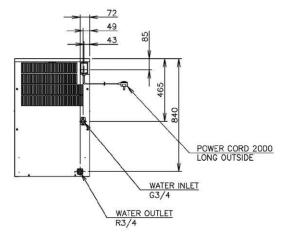

uired

**Ice Production Specifications** 

|            | Ice Productio<br>(Air / Water) | n per 24 hours |           |                          |                 |                |
|------------|--------------------------------|----------------|-----------|--------------------------|-----------------|----------------|
| Model      | 10°C/10°C                      | 21°C/15°C      | 32°C/21°C | Ice Production per cycle | Freeze<br>Cycle | Max<br>Storage |
| IM-240ANE  | 220kg                          | 205kg          | 160kg     | 3.2kg/140pcs             | 20mins          | Select Bin     |
| IM-240AWNE | 230kg                          | 215kg          | 205kg     | 3.2kg/140pcs             | 20mins          | Select Bin     |

Please Note: above are approximate

### IM-240ANE-21/28







#### **IM-240AWE-28**

















hoshizaki.com.au 2 of 2