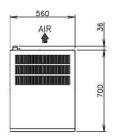

pecifications** 

|            | Ice Productio<br>(Air / Water) | n per 24 hours |           |                          |                 |                |
|------------|--------------------------------|----------------|-----------|--------------------------|-----------------|----------------|
| Model      | 10°C/10°C                      | 21°C/15°C      | 32°C/21°C | Ice Production per cycle | Freeze<br>Cycle | Max<br>Storage |
| IM-240ANE  | 220kg                          | 205kg          | 160kg     | 3.2kg/140pcs             | 20mins          | Select Bin     |
| IM-240AWNE | 230kg                          | 215kg          | 205kg     | 3.2kg/140pcs             | 20mins          | Select Bin     |

Please Note: above are approximate

### IM-240ANE-21/28







#### **IM-240AWE-28**

















hoshizaki.com.au 2 of 2