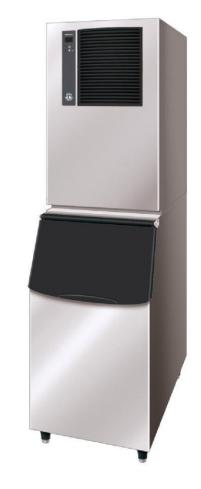

# **IM-240ANE Series Ice Machine**

### **Product Features**

- Up to 240kg of ice per day
- Rated to 40°C ambient temperature (Tropical Conditions)
- New intelligent control circuit dedicated to saving power and water consumption
- Micro computer controller controls ice making process to work at peak performance in any conditions
- Inbuilt safety features freeze cycle back up timer, defrost back up, low voltage & high amp protector
- New 7 segment operational display panel for ease of use
- Unique closed cell water circuit for ultimate contamination protection
- Durable Stainless Steel Exterior
- Easily accessible & cleanable air filters reduce costly callouts
- Exceptionally hard crystal clear cubes that melt slowly
- Auto rinse and flush cycle
- 2 year parts & labour warranty on entire unit, 2 year (parts only) on compressor & air cooled condenser coil

## **Product Specifications**

| Model      | Cooling | Weight       | AC<br>Supply<br>Voltage     | Refrigerant | Ambient  | Water<br>Temp | Water<br>Pressure |
|------------|---------|--------------|-----------------------------|-------------|----------|---------------|-------------------|
| IM-240ANE  | Air     | Net:<br>80kg | 220-240V/<br>50Hz<br>10Amps | R404a       | 1 – 40°C | 5 – 35°C      | 50 – 800kPa       |
| IM-240AWNE | Water   | Packed:      |                             |             |          |               |                   |