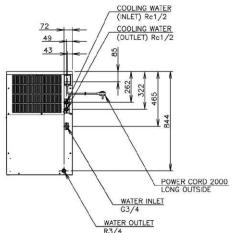

## **Product Specifications**

| Model      | Cooling | Weight       | AC<br>Supply<br>Voltage     | Refrigerant | Ambient  | Water<br>Temp | Water<br>Pressure |
|------------|---------|--------------|-----------------------------|-------------|----------|---------------|-------------------|
| IM-240ANE  | Air     | Net:<br>80kg | 220-240V/<br>50Hz<br>10Amps | R404a       | 1 – 40°C | 5 – 35°C      | 50 – 800kPa       |
| IM-240AWNE | Water   | Packed:      |                             |             |          |               |                   |