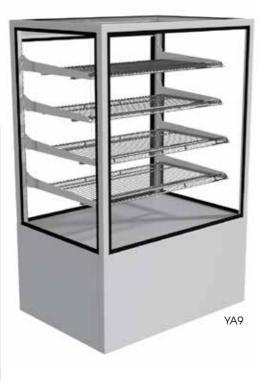

## **STANDARD FEATURES**

- GlassMax minimalist canopy (more glass/less frame) that maximises the visibility of displayed food from all angles
- > Full glass top for top down viewing of displayed food
- Mitrex frame that is flush welded with mitred joins to give both robustness and a designer finish
- Five food display levels: four shelves plus base; offering more extensive display area than comparable cabinets
- Chrome wire shelving system that is height adjustable in 25mm increments and interchangeable between horizontal and tilted positions
- > SlimLED under-shelf LED strip lighting with 12V safety
- > Top venting to allow heat dissipation
- Rear sliding doors on friction-free, low wear tracks (doors removable for cleaning)
- Mounted on swivel and lockable castors allowing easy movement of cabinet

## YORK: AMBIENT

This large serve-over cabinet provides ample space to display ambient product while showing the food at its best.

| Model                  | YA6                | YA9               | YA12     | YA15              | YA18     | YA24     |
|------------------------|--------------------|-------------------|----------|-------------------|----------|----------|
| Length                 | 600mm              | 900mm             | 1200mm   | 1530mm            | 1770mm   | 2370mm   |
| Depth*                 | 640mm              | 640mm             | 640mm    | 640mm             | 640mm    | 640mm    |
| Height                 | 1400mm             | 1400mm            | 1400mm   | 1400mm            | 1400mm   | 1400mm   |
| Available Display Area | 1.13m <sup>2</sup> | 1.8m <sup>2</sup> | 2.5m²    | 3.2m <sup>2</sup> | 3.6m²    | 5m²      |
| Power Connection       | 10A Plug           | 10A Plug          | 10A Plug | 10A Plug          | 10A Plug | 10A Plug |