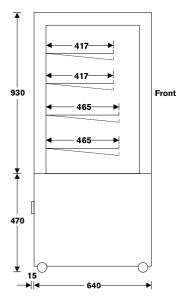

## SIDE VIEW

## YORK: AMBIENT

This large serve-over cabinet provides ample space to display ambient product while showing the food at its best.

| Model                  | YA6                | YA9               | YA12     | YA15              | YA18     | YA24     |
|------------------------|--------------------|-------------------|----------|-------------------|----------|----------|
| Length                 | 600mm              | 900mm             | 1200mm   | 1530mm            | 1770mm   | 2370mm   |
| Depth*                 | 640mm              | 640mm             | 640mm    | 640mm             | 640mm    | 640mm    |
| Height                 | 1400mm             | 1400mm            | 1400mm   | 1400mm            | 1400mm   | 1400mm   |
| Available Display Area | 1.13m <sup>2</sup> | 1.8m <sup>2</sup> | 2.5m²    | 3.2m <sup>2</sup> | 3.6m²    | 5m²      |
| Power Connection       | 10A Plug           | 10A Plug          | 10A Plug | 10A Plug          | 10A Plug | 10A Plug |

\*Add extra 15mm for protruding control panel and switches