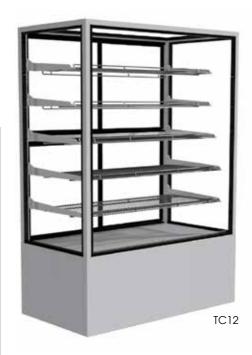

## TOWER:

Standing at over 1.7 meters tall the Tower is a magnificent cabinet designed for maximum visual impact and floor space utilisation. Great for displaying both food and beverages.

4°C operating temperature

## STANDARD FEATURES

- > GlassMax minimalist canopy (more alass/less frame) that maximises the visibility of displayed food from all angles
- > Mitrex frame that is flush welded with mitred joins to give both robustness and a designer finish
- > Six food display levels: five shelves plus bottom trays; offering more extensive display area than comparable cabinets
- > Chrome wire shelving system that is height adjustable in 25mm increments and interchangeable between horizontal and tilted positions
- > CrumbCatch feature in bottom trays that collects falling crumbs and food
- > High quality European refrigeration components
- > Designed to operate at 3 5°C in room environments up to 32°C
- > Fan forced air flow for even temperature distribution
- > ClearView front glass for condensation control
- Refrigeration optimised to provide a high humidity environment that maintains food quality for longer
- **DuraCoat** protective coating on the refrigeration coil to prevent food acid corrosion
- > SureVap self-evaporating system for condensate—no drain required
- > Condenser air vented through base—no unsightly vents
- **SlimLED** under-shelf LED strip lighting with 12V safety
- > Four split-level, rear sliding, double-glazed doors on frictionfree, low wear tracks (doors removable for cleaning)
- Mounted on swivel and lockable castors allowing easy movement of cabinet