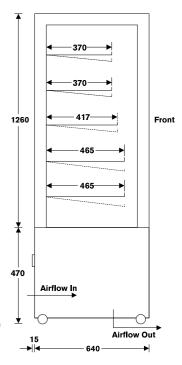

## **SIDE VIEW**

## For Factory Options refer to page 60 For Cabinet Accessories refer to page 72

| Model                  | TC6      | TC9      | TC12     |
|------------------------|----------|----------|----------|
| Length                 | 600mm    | 900mm    | 1200mm   |
| Depth*                 | 640mm    | 640mm    | 640mm    |
| Height                 | 1730mm   | 1730mm   | 1730mm   |
| Available Display Area | 1.3m²    | 2.1m²    | 2.8m²    |
| Power Connection       | 10A Plug | 10A Plug | 10A Plug |