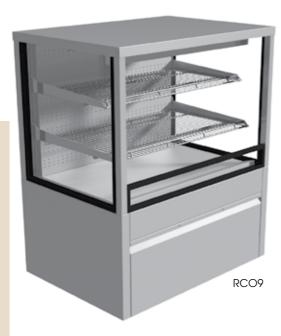

## STANDARD FEATURES

- Open front cabinet for "grab and go"
- Stainless steel top
- > Three food display levels: two shelves plus base
- Chrome wire shelving system that is height adjustable in 25mm increments and interchangeable between horizontal and tilted
- High quality European refrigeration components
- Designed to operate at 3 5°C in room environments up to 22°C with no air movement across open face
- **DuraCoat** system providing a protective coating over the refrigeration coil to prevent food acid
- > SureVap self-evaporating system for condensate—no drain required
- › Condenser air vented through base
- **SlimLED** under-shelf LED strip lighting with 12V safetv
- Mounted on lockable castors allowing easy movement of cabinet

## **REGENT: CHILLED IMPULSE**

A stylish open fronted cabinet that allow for excellent serve-over and simply invites the customer in.

4°C operating temperature

| Model                  | RCO9     | RCO12    | RCO15    |
|------------------------|----------|----------|----------|
| Length                 | 900mm    | 1200mm   | 1530mm   |
| Depth*                 | 640mm    | 640mm    | 640mm    |
| Height                 | 1095mm   | 1095mm   | 1095mm   |
| Available Display Area | 1.1m²    | 1.5m²    | 1.94m²   |
| Power Connection       | 10A Plug | 10A Plug | 10A Plug |