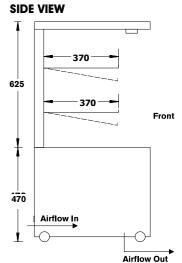

## STANDARD FEATURES

- Open front cabinet for "grab and go"
- Stainless steel top
- > Three food display levels: two shelves plus base
- Chrome wire shelving system that is height adjustable in 25mm increments and interchangeable between horizontal and tilted
- High quality European refrigeration components
- Designed to operate at 3 5°C in room environments up to 22°C with no air movement across open face
- **DuraCoat** system providing a protective coating over the refrigeration coil to prevent food acid
- > SureVap self-evaporating system for condensate—no drain required
- › Condenser air vented through base
- **SlimLED** under-shelf LED strip lighting with 12V safetv
- Mounted on lockable castors allowing easy movement of cabinet

## **REGENT: CHILLED IMPULSE**

A stylish open fronted cabinet that allow for excellent serve-over and simply invites the customer in.

4°C operating temperature

| Model                  | RCO9     | RCO12    | RCO15    |
|------------------------|----------|----------|----------|
| Length                 | 900mm    | 1200mm   | 1530mm   |
| Depth*                 | 640mm    | 640mm    | 640mm    |
| Height                 | 1095mm   | 1095mm   | 1095mm   |
| Available Display Area | 1.1m²    | 1.5m²    | 1.94m²   |
| Power Connection       | 10A Plug | 10A Plug | 10A Plug |